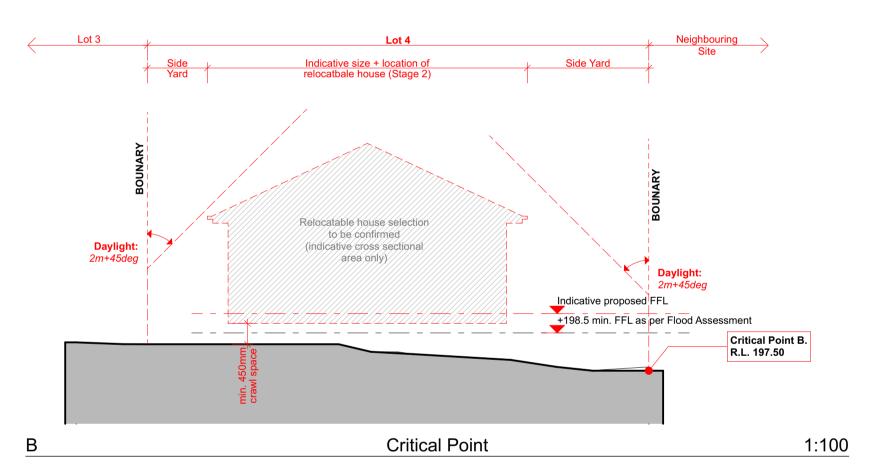

nce Schedule

drawn
ST
scale

As marked at A1

RC02

printed Friday, 11 September 2020

Resource Consent

'6 bisset/Archi Files/RC/200911 6 Bisset RC Set\_Issue D.pln







#### **GENERAL NOTES**

0.1 Contractor to verify all dimensions and condition on site before commencing work.
0.2 Work only from figured dimensions. In the even a discrepancy consult the Architect.
0.3 The drawings are to be read in conjunction with Specification.
0.4 If in doubt, consult the Architect.

## LANDSCAPE PLAN LEGEND:

Vehicle Driveway

5000L Water Tanks as Stormwater Assessment.

Proposed Specimen Tree

Proposed pittosporum hedge along road

Existing timber fences to remain. Proposed timber fencing

Indicative washing line zone



-( D-01 )

APPROVED PLAN

Planner: pkillalea

RC: 2300042 Date: 15/09/2020





| RevID | ChID | Revision                                   | Date     |
|-------|------|--------------------------------------------|----------|
| A     |      |                                            | 22/07/20 |
| D     | D-01 | Carriageway updates / boundary adjustments | 11/09/20 |
|       | D-04 | Section C updated                          |          |
|       |      |                                            |          |
|       |      |                                            |          |
|       |      |                                            |          |
|       |      |                                            |          |
|       |      |                                            |          |

P. 021 250 6671 E. esnempropertiesltd@gmail.com

#### **Esnem Pro