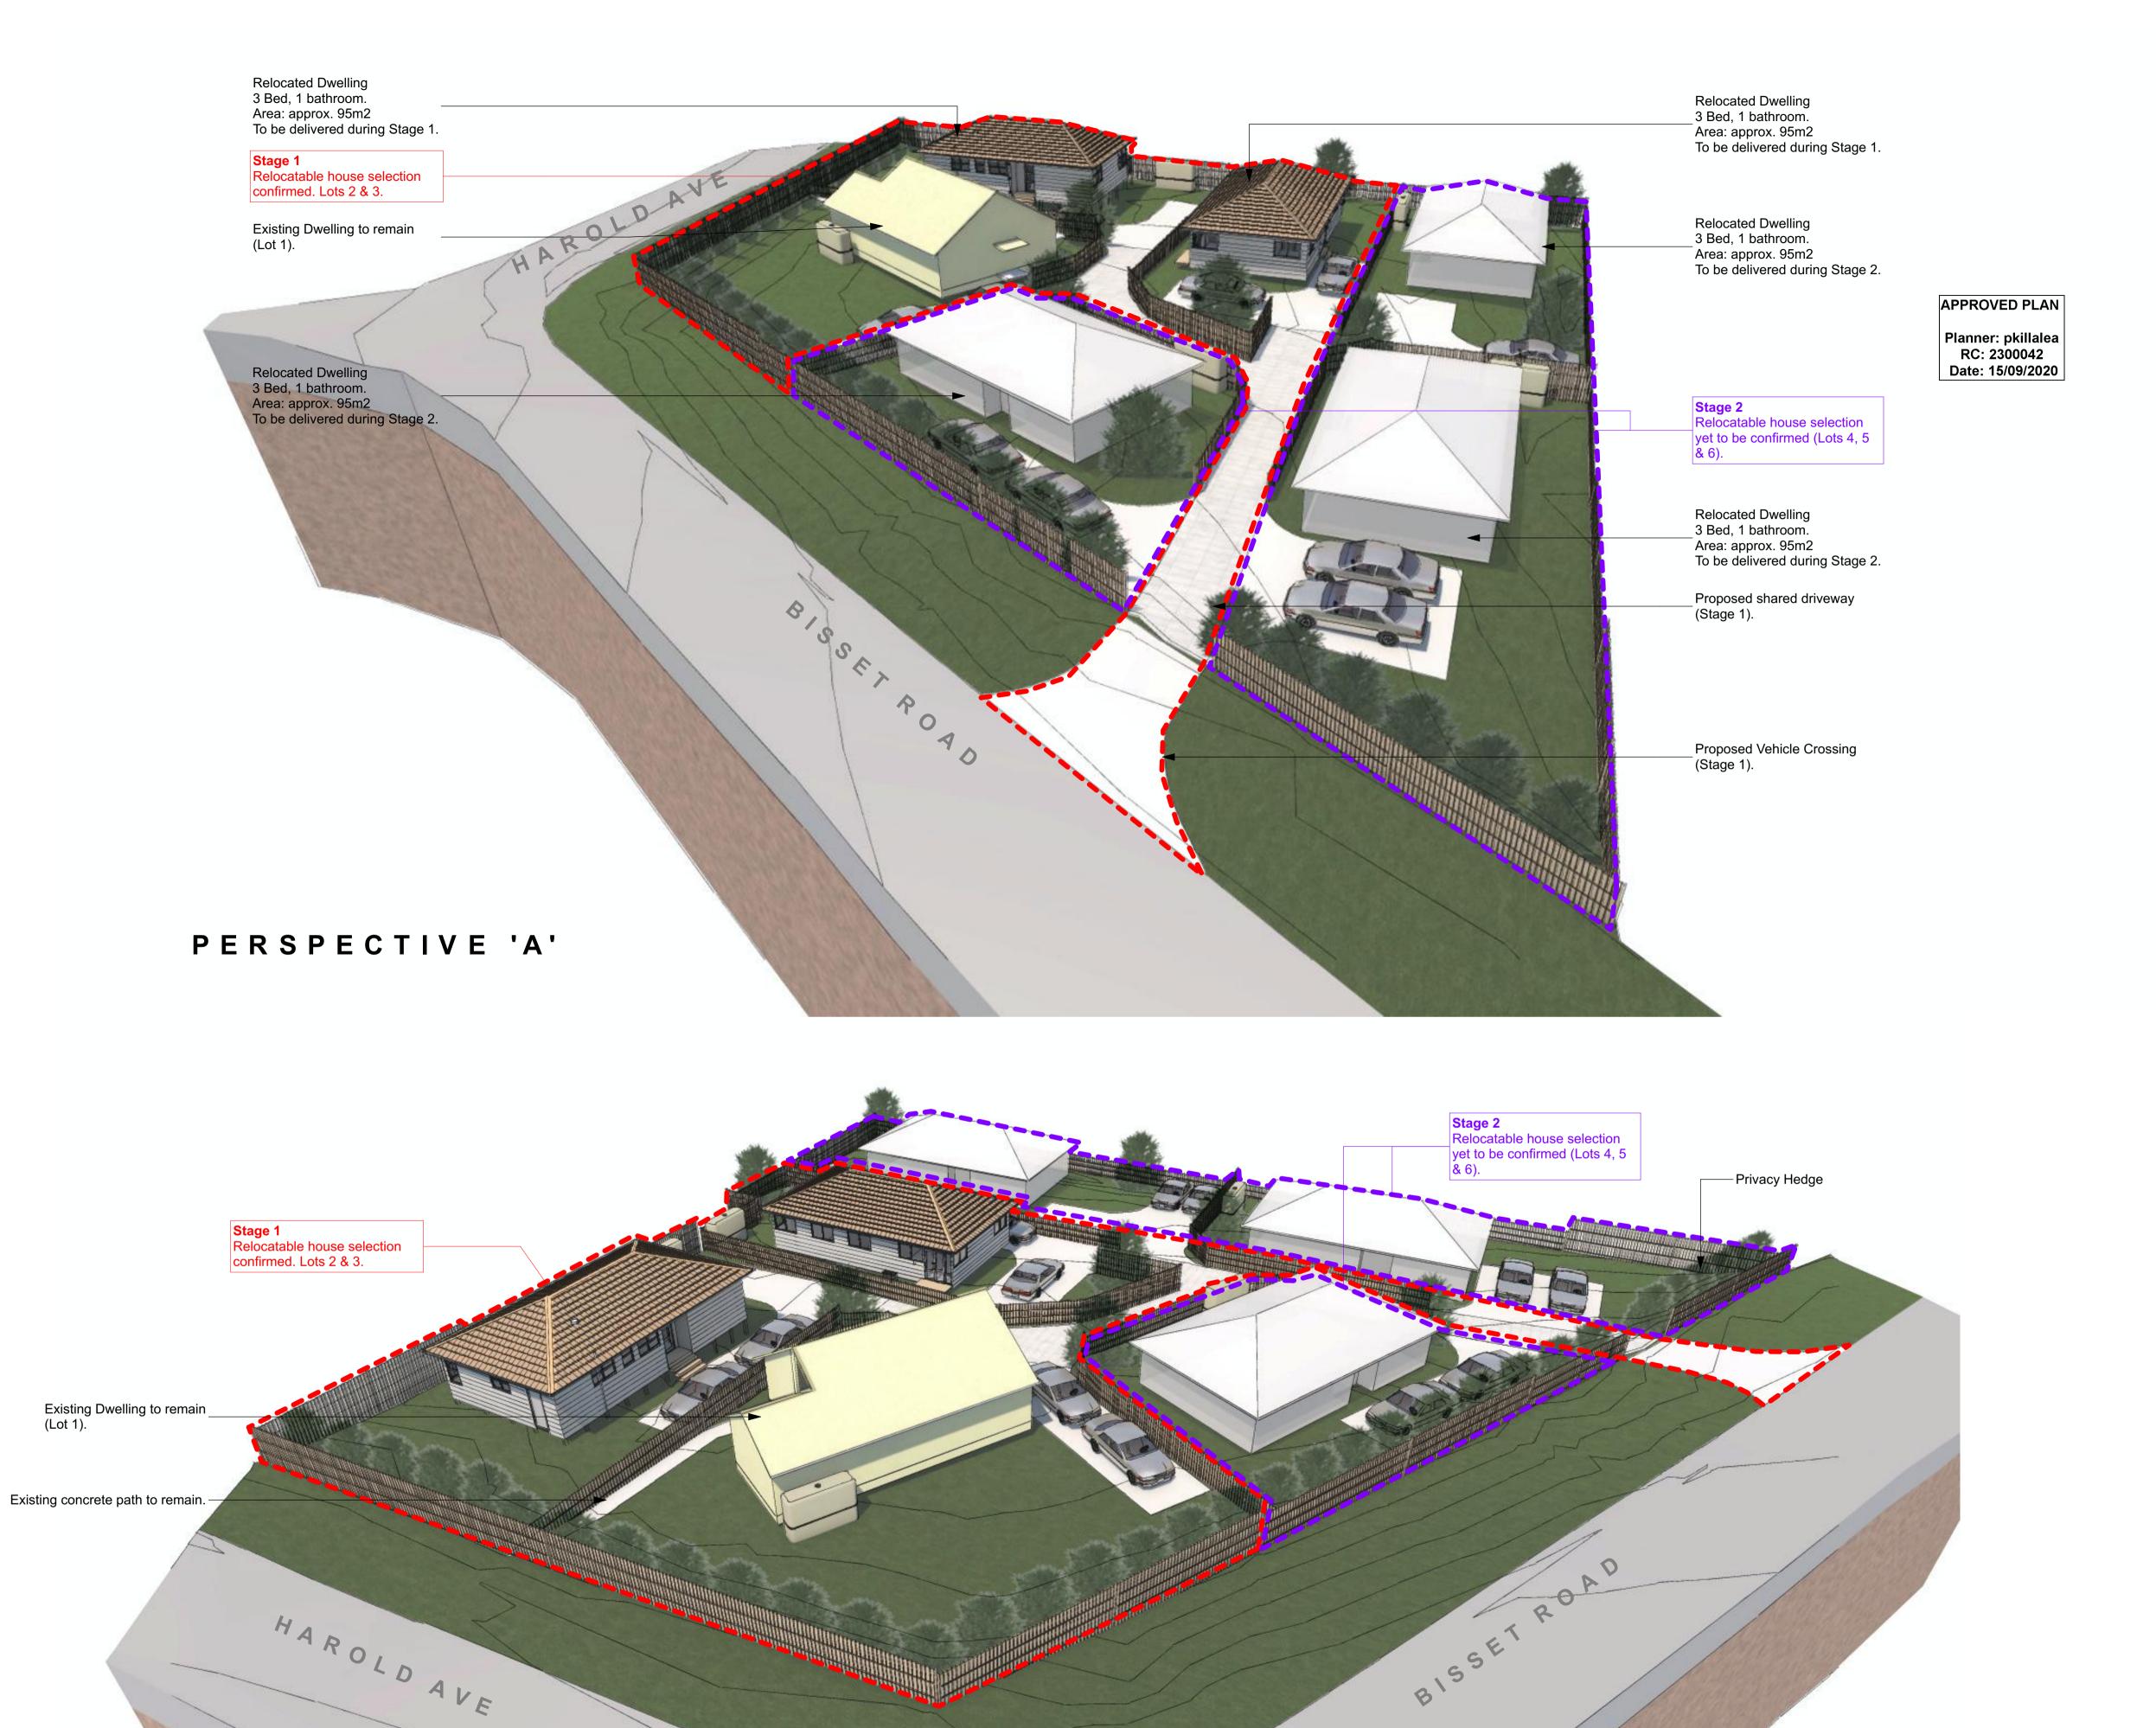

#### **BULK & LOCATION LEGEND:**

Existing residence to remain.

Proposed transportable home (Stage 1).

Landscape (permeable)

Deck/Landing (impermeable)

Gravel / vehicle manoeuvering (impermeable)

Indicative coverage of unconfirmed transportable houses (Stage 2)

PERSPECTIVE 'B'

## **RC Submission Perspectives**

ST

As marked at A1

Resource Consent '6 bisset/Archi Files/RC/200911 6 Bisset RC Set\_Issue D.pln

. this drawing and the design it covers shall remain the property and copyright of the Architects .