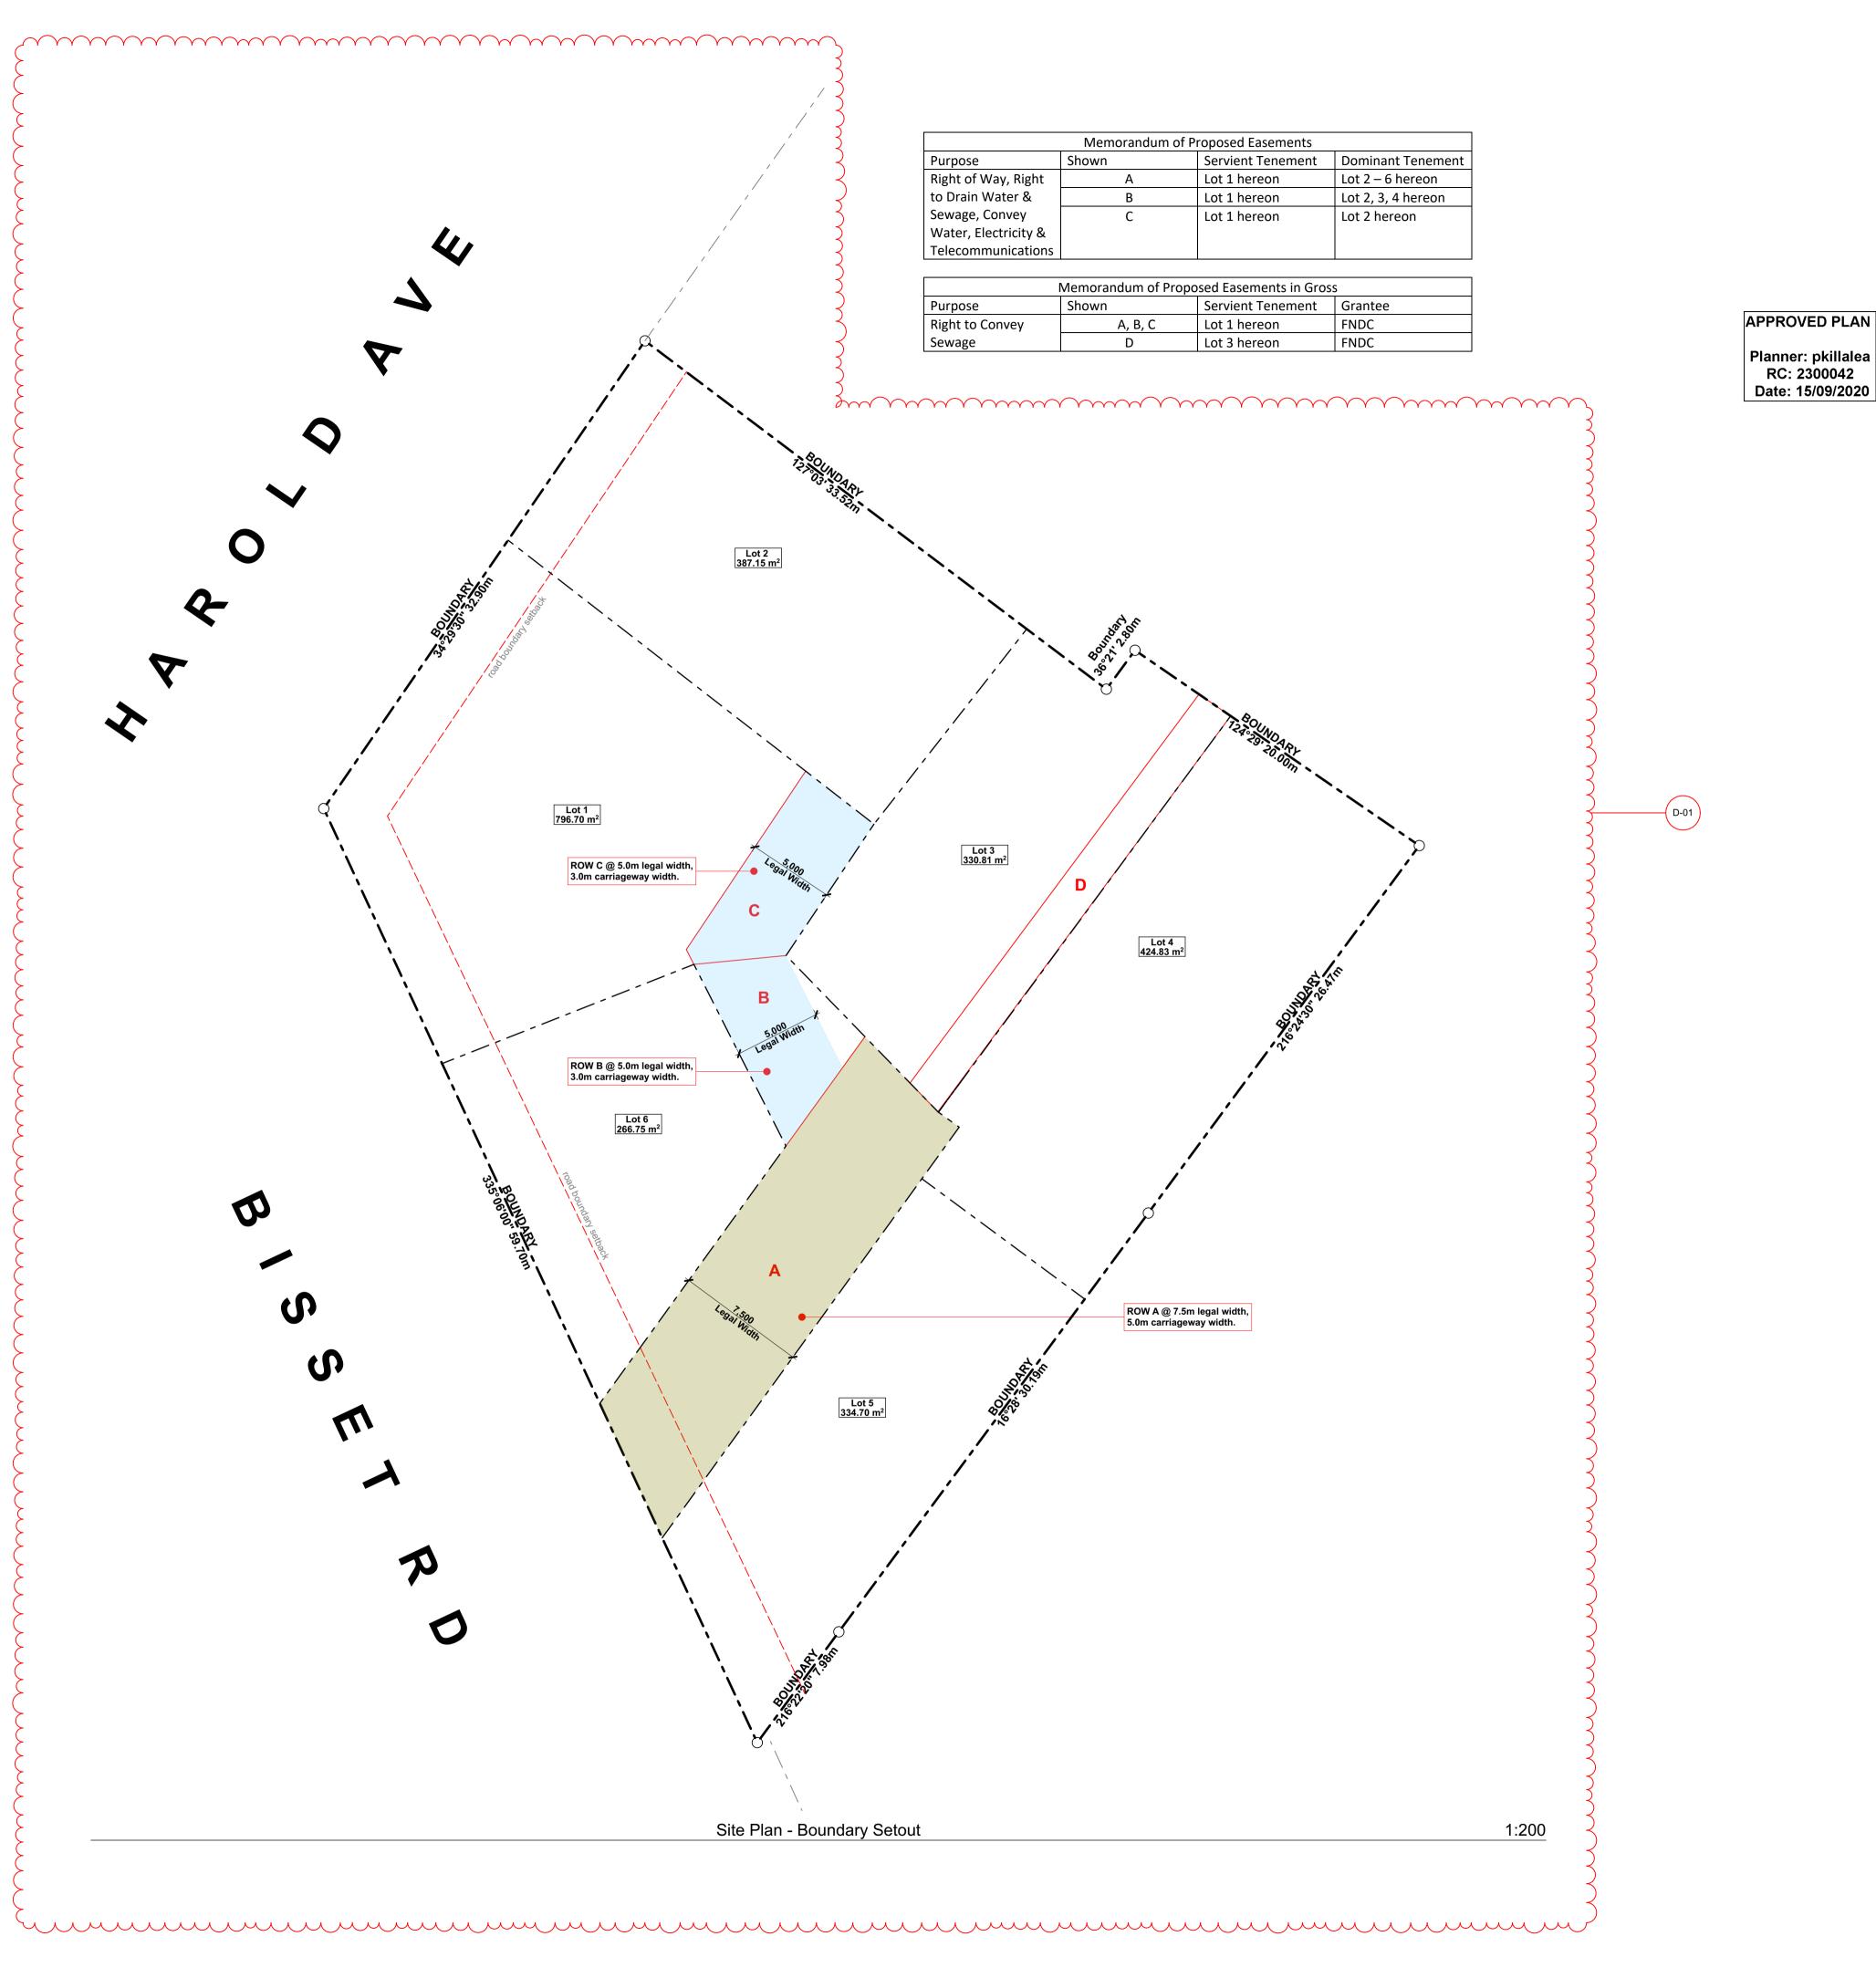

### Site Plan: Boundary Setout

drawn ST

As marked at A1

sheet no.

RC06

printed Friday, 11 September 2020 Resource Consent

'6 bisset/Archi Files/RC/200911 6 Bisset RC Set\_Issue D.pln