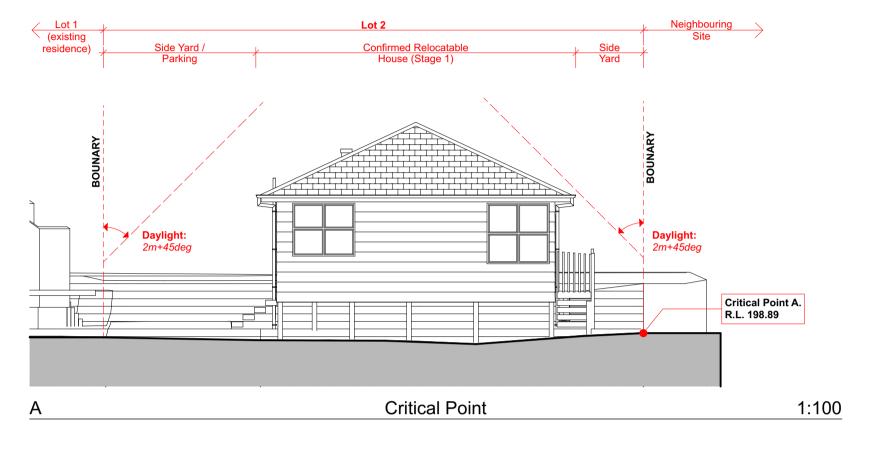

isset Road Kaikohe

Northland sheet title

RC Submission

# Site: FNUP Compliance Schedule

drawn
ST
scale

As marked at A1

RC02

printed Friday, 11 September 2020

Resource Consent

'6 bisset/Archi Files/RC/200911 6 Bisset RC Set\_Issue D.pln







#### **GENERAL NOTES**

0.1 Contractor to verify all dimensions and condition on site before commencing work.
0.2 Work only from figured dimensions. In the even a discrepancy consult the Architect.
0.3 The drawings are to be read in conjunction with Specification.
0.4 If in doubt, consult the Architect.

## LANDSCAPE PLAN LEGEND:

Vehicle Driveway

5000L Water Tanks as Stormwater Assessment.

Proposed Specimen Tree

Proposed pittosporum hedge along road

Existing timber fences to remain. Proposed timber fencing

Indicative washing line zone



-( D-01 )

APPROVED PLAN

Planner: pkillalea

RC: 2300042 Date: 15/09/2020





| RevID | ChID | Revision                                   | Date     |
|-------|------|--------------------------------------------|----------|
| A     |      |                                            | 22/07/20 |
| D     | D-01 | Carriageway updates / boundary adjustments | 11/09/20 |
|       | D-04 | Section C updated                          |          |
|       |      |                                            |          |
|       |      |                                            |          |
|       |      |                                            |          |
|       |      |                                            |          |
|       |      |                                            |