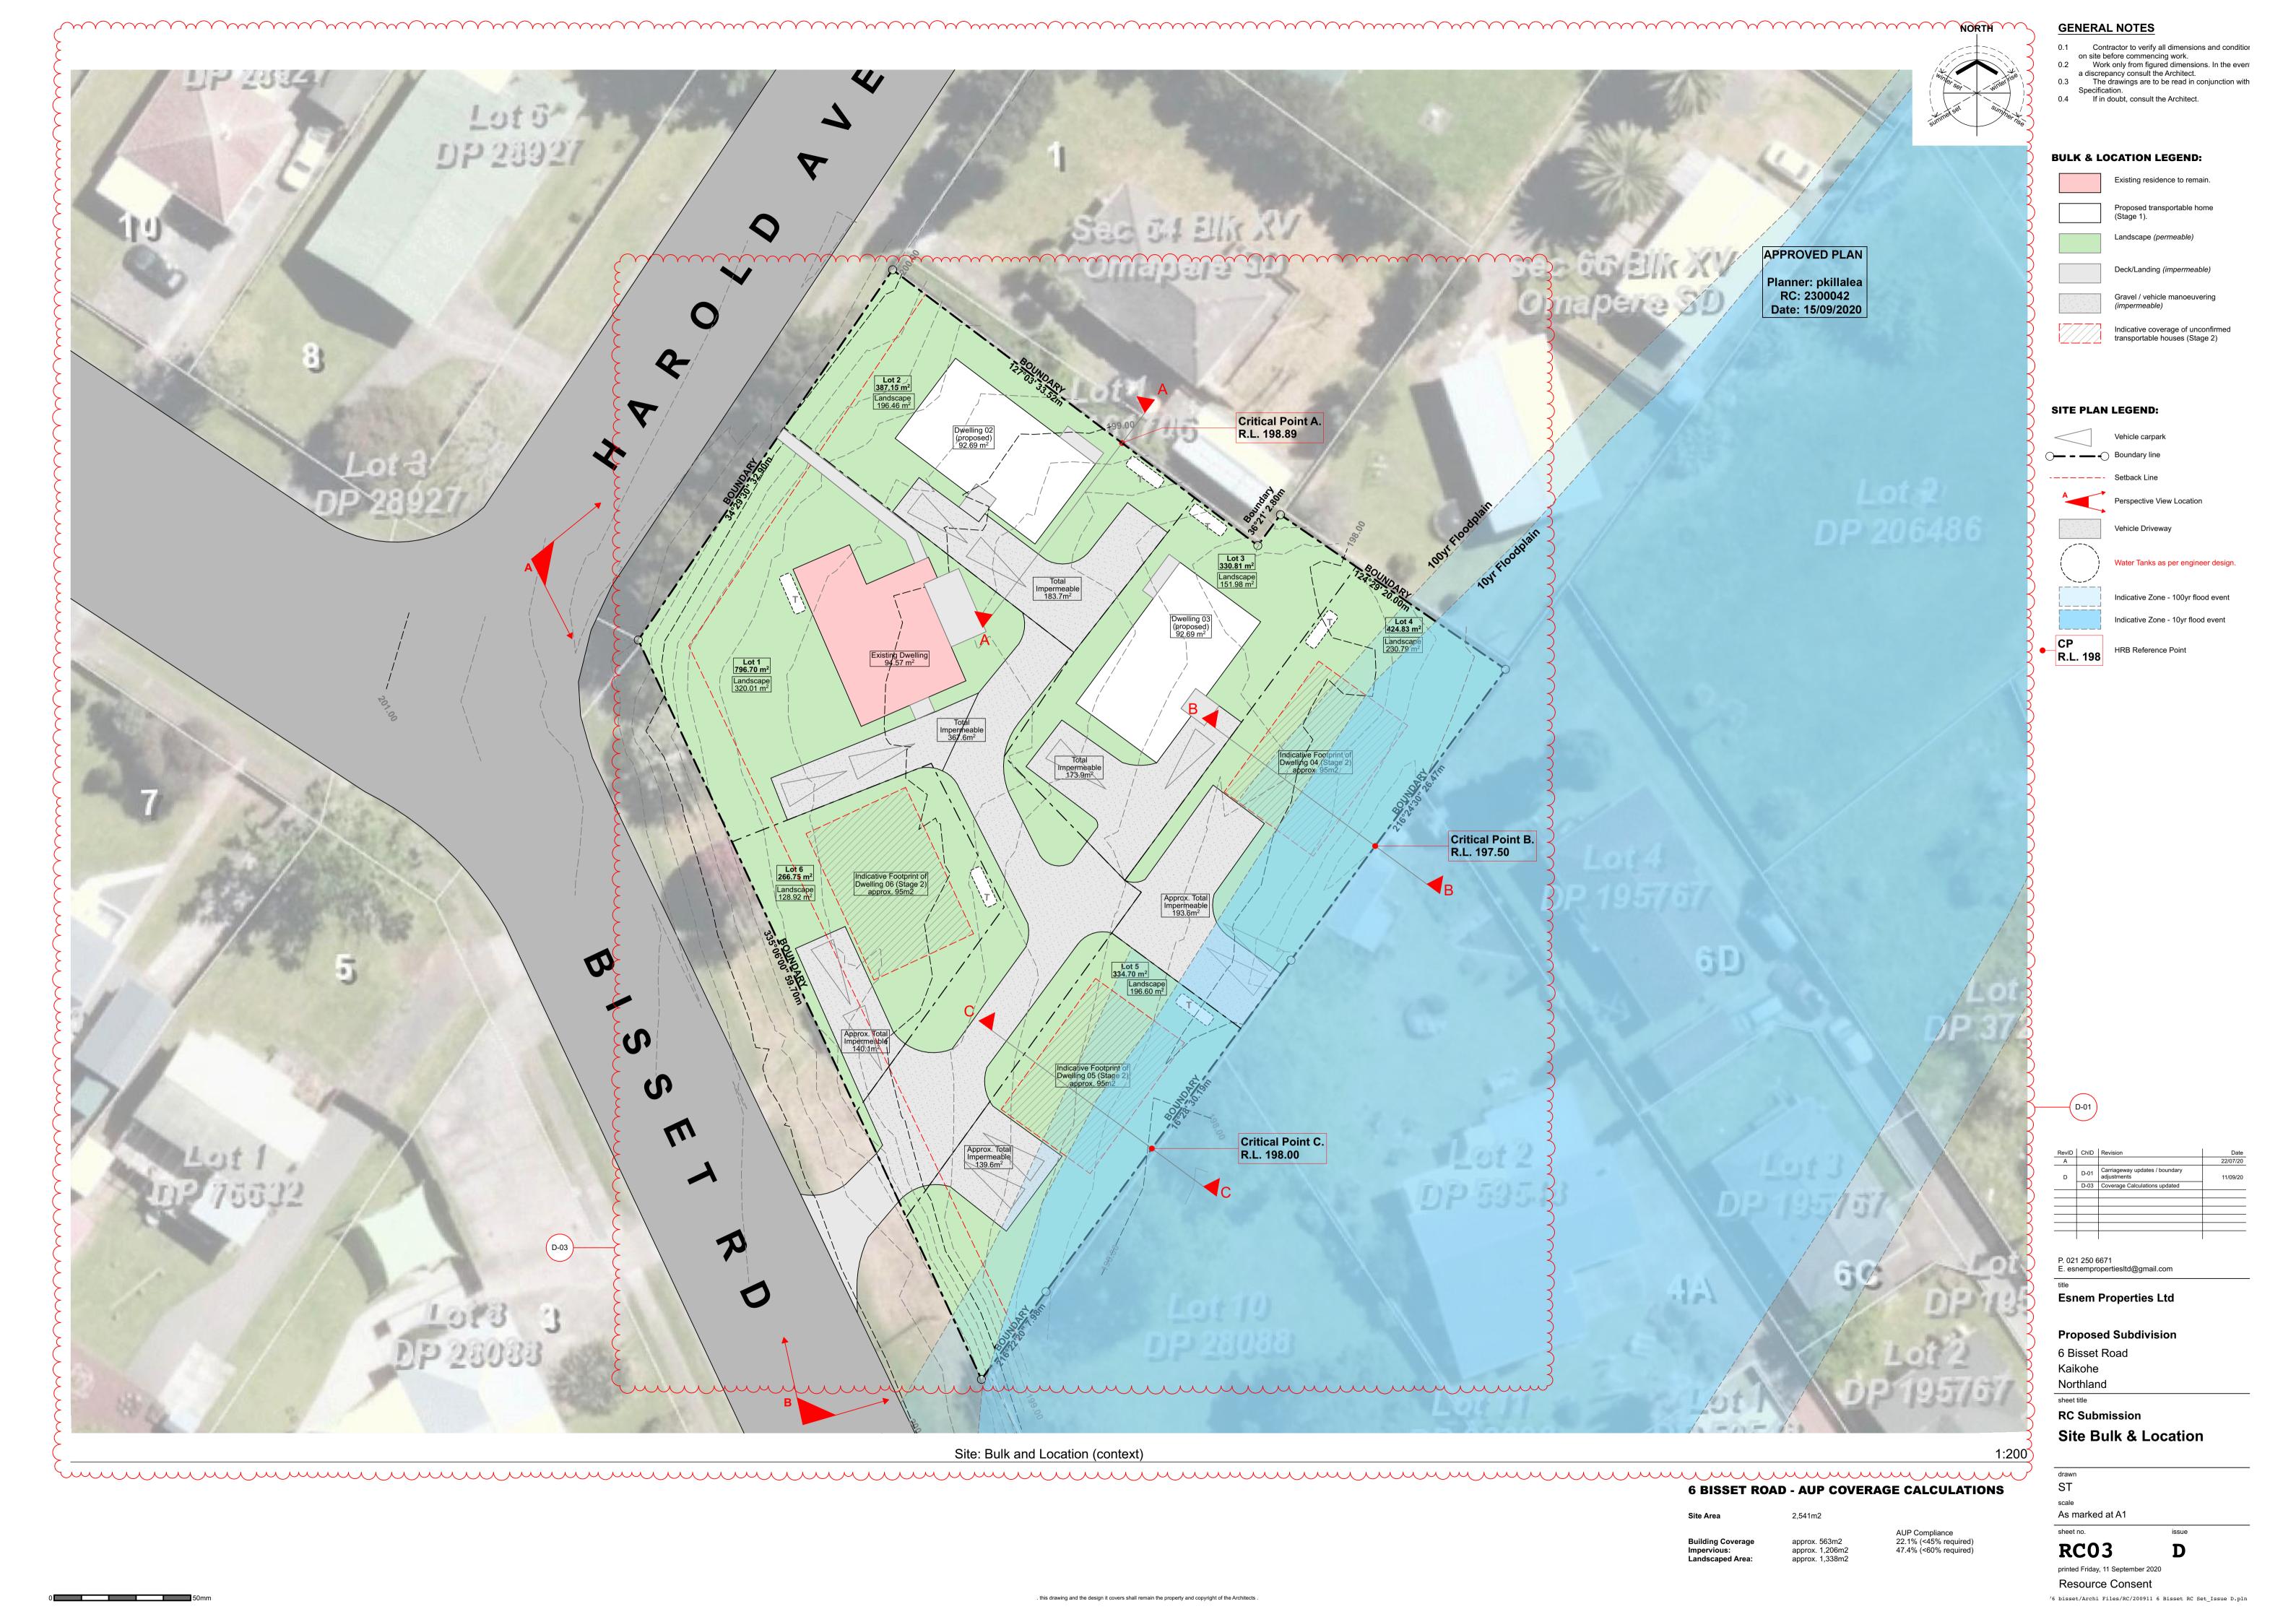

APPROVED PLAN Planner: pkillalea RC: 2300042 Date: 15/09/2020

#### **BULK & LOCATION LEGEND:**

Existing residence to remain.

Proposed transportable home (Stage 1).

Landscape (permeable)

Deck/Landing (impermeable)

Gravel / vehicle manoeuvering (impermeable)

Indicative coverage of unconfirmed transportable houses (Stage 2)

## LANDSCAPE PLAN LEGEND:

Vehicle Driveway

5000L Water Tanks as Stormwater Assessment.

Proposed Specimen Tree

Proposed pittosporum hedge along road

Existing timber fences to remain. Proposed timber fencing

Indicative washing line zone

-( D-01 )

APPROVED PLAN

Planner: pkillalea

RC: 2300042 Date: 15/09/2020

| RevID | ChID | Revision                                   | Date     |
|-------|------|--------------------------------------------|----------|
| A     |      |                                            | 22/07/20 |
| D     | D-01 | Carriageway updates / boundary adjustments | 11/09/20 |
|       | D-04 | Section C updated                          |          |
|       |      |                                            |          |
|       |      |                                            |          |
|       |      |                                            |          |
|       |      |                                            |          |
|       |      |                                            |          |

## **Proposed Subdivision**

6 Bisset Road Kaikohe Northland

sheet title

**RC Submission** Vehicle Tracking/

Landscape Plan & **Critical Point Sections** ST

sheet no.

As marked at A1

printed Friday, 11 September 2020 Resource Consent