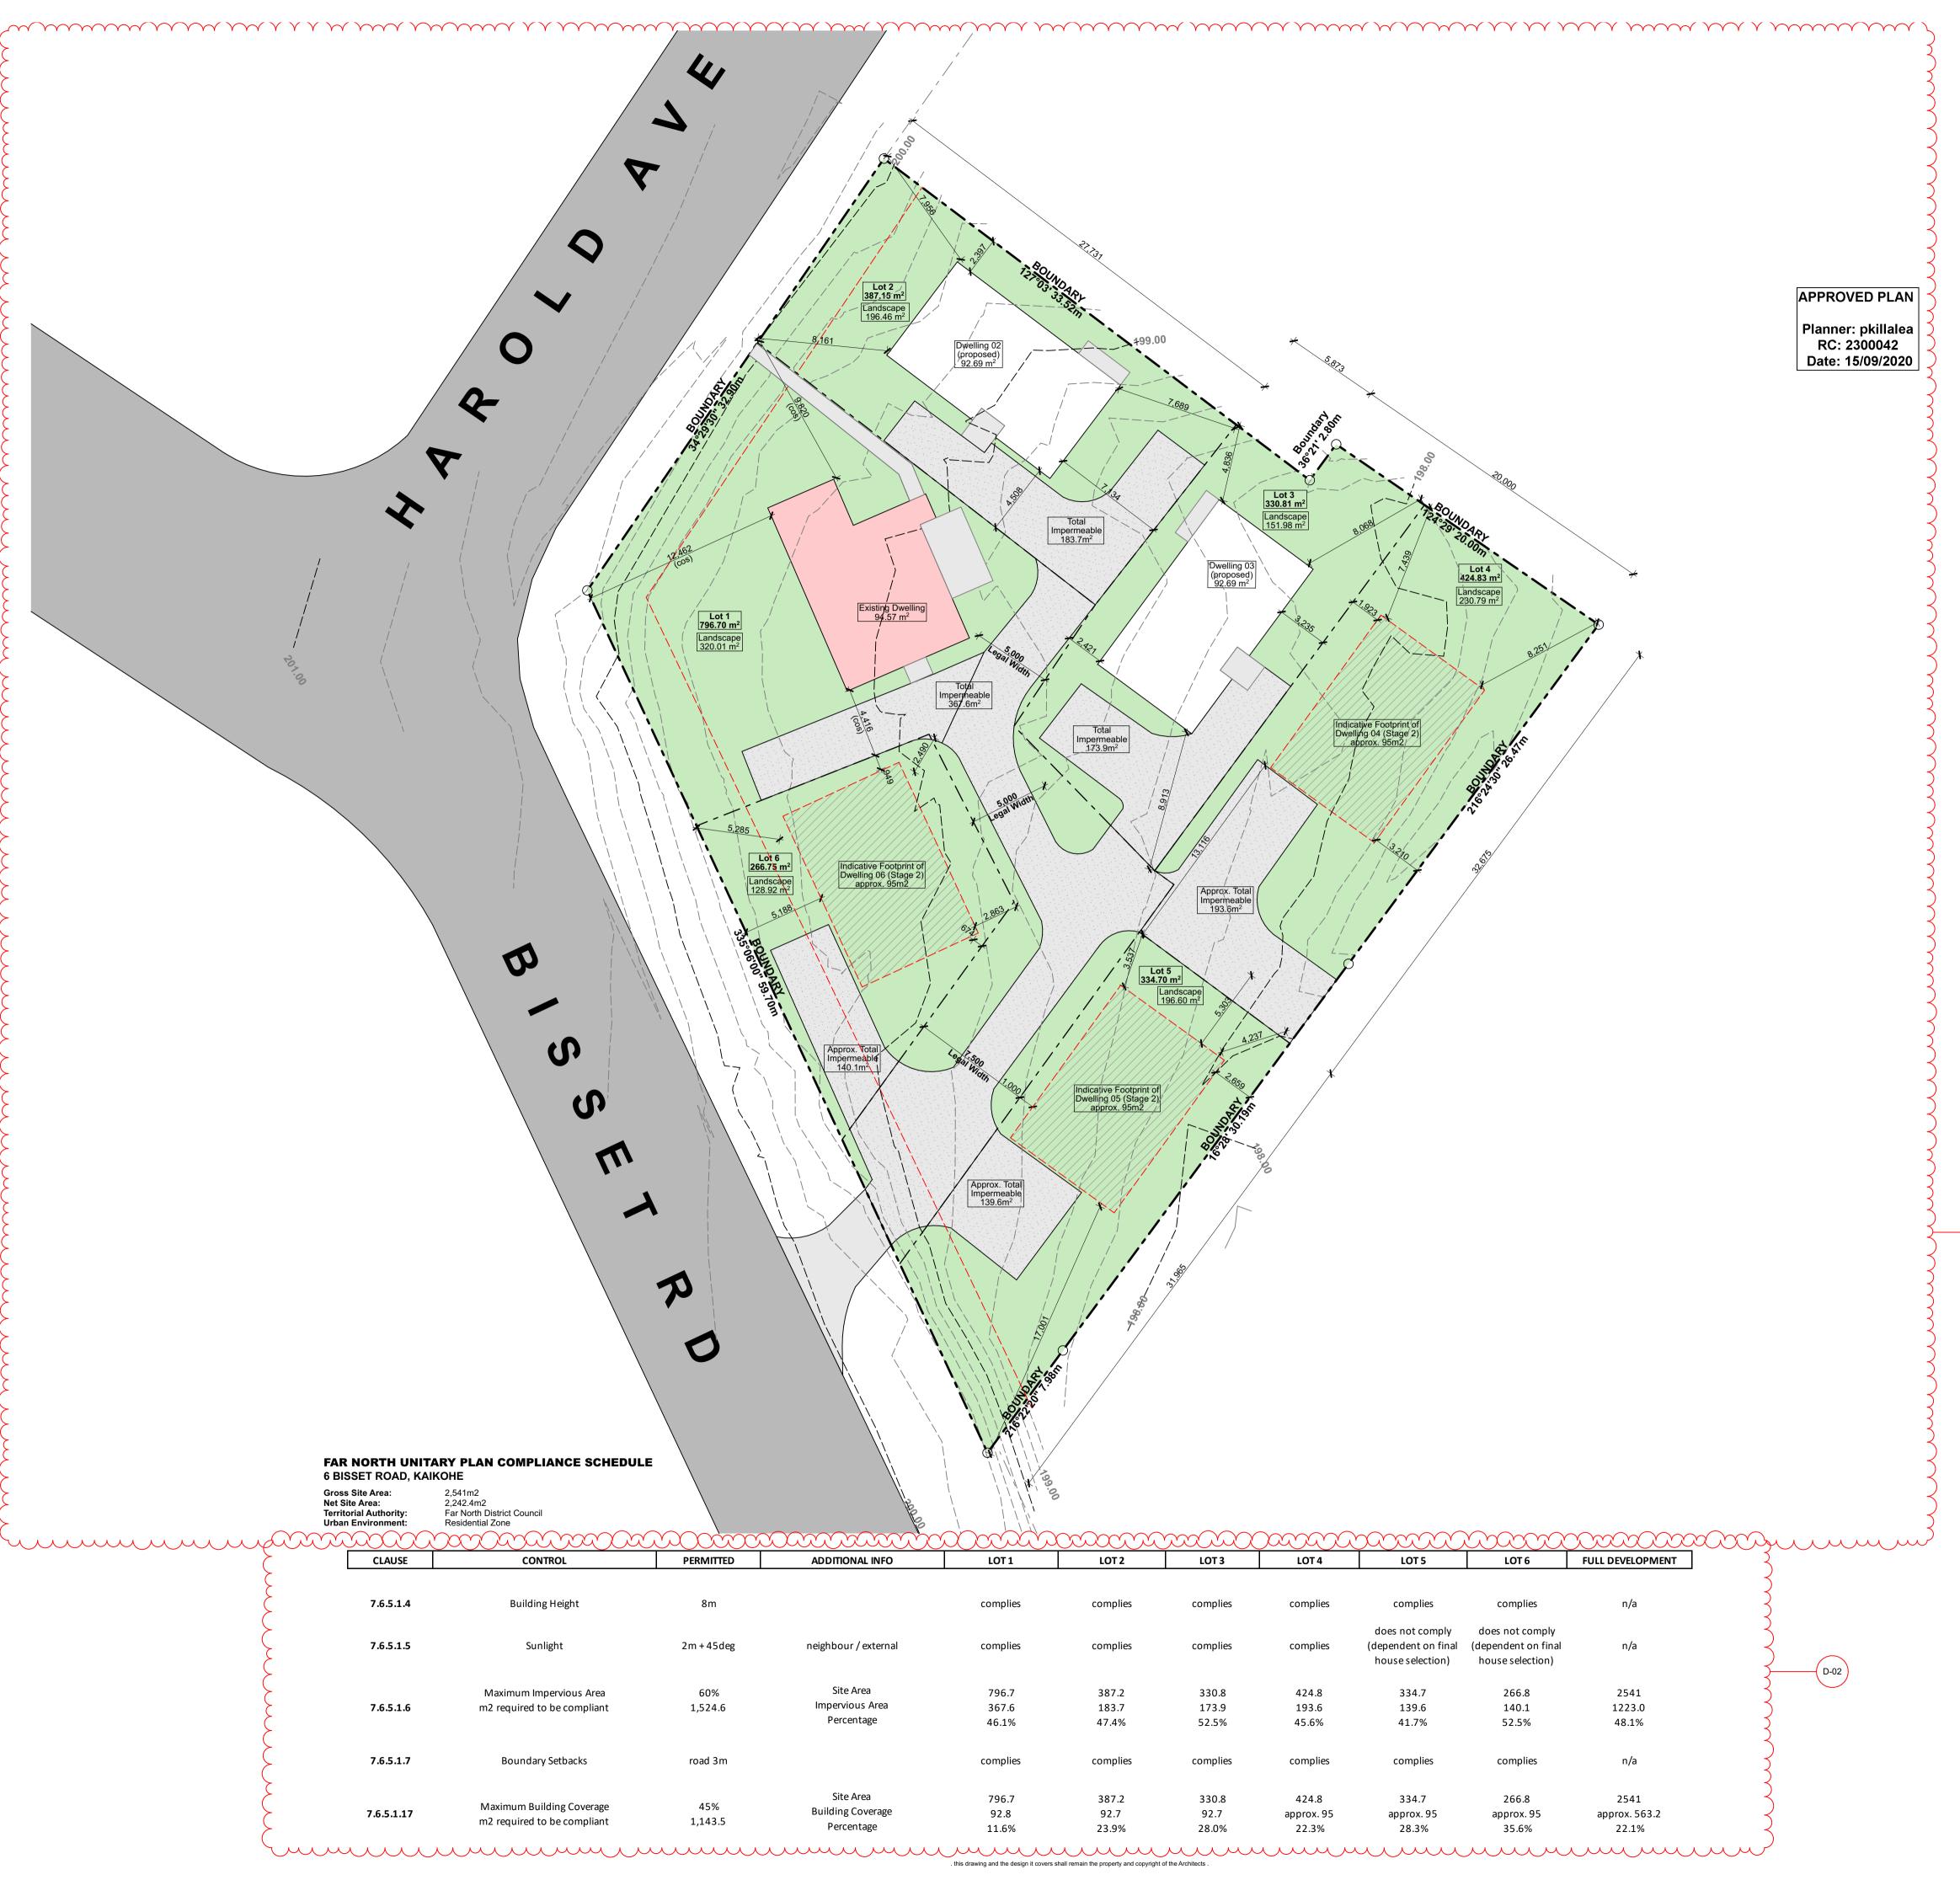

APPROVED PLAN Planner: pkillalea RC: 2300042 Date: 15/09/2020

#### **DEVELOPMENT CONTROLS:**

Legal Description: Lot 2 DP 161706 CT: NA97C/58

Area: 2,541m<sup>2</sup>

Local Authority: FNDC

FNDC Environment: Residential Zor

Max. Building Height: 8.0m max.

Building Coverage: 45% max.

Impermeable Coverage: 60% max.

Boundary Setbacks: 3.0m road Bdy

#### **BULK & LOCATION LEGEND:**

Existing residence to remain.

Proposed transportable home (Stage 1).

Landscape (permeable)

Deck/Landing (impermeable)

Gravel / vehicle manoeuvering (impermeable)

Indicative coverage of unconfirmed transportable houses (Stage 2)

# Site: FNUP Compliance Schedule

drawn
ST
scale

As marked at A1

RC02

printed Friday, 11 September 2020

Resource Consent

'6 bisset/Archi Files/RC/200911 6 Bisset RC Set\_Issue D.pln