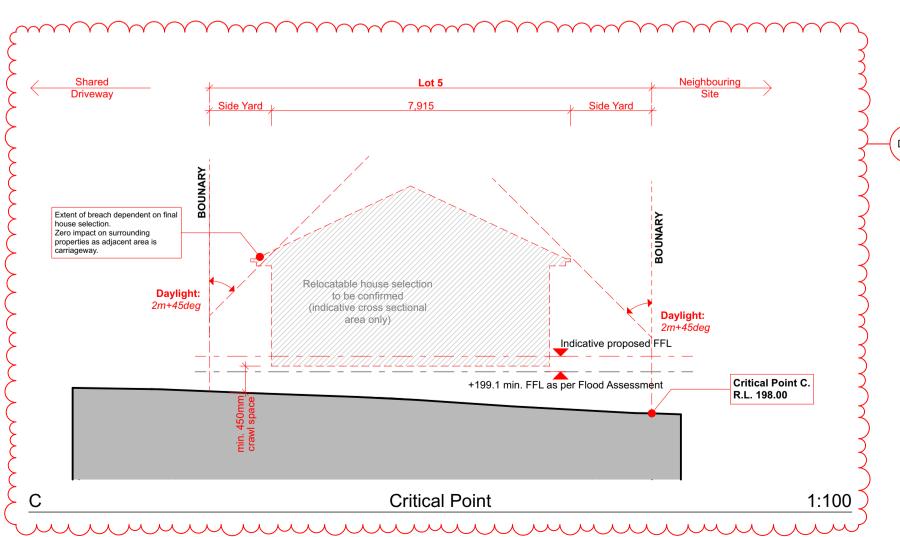

Indicative washing line zone

-( D-01 )

APPROVED PLAN

Planner: pkillalea

RC: 2300042 Date: 15/09/2020

| RevID | ChID | Revision                                   | Date     |
|-------|------|--------------------------------------------|----------|
| A     |      |                                            | 22/07/20 |
| D     | D-01 | Carriageway updates / boundary adjustments | 11/09/20 |
|       | D-04 | Section C updated                          |          |
|       |      |                                            |          |
|       |      |                                            |          |
|       |      |                                            |          |
|       |      |                                            |          |
|       |      |                                            |          |

## **Proposed Subdivision**

6 Bisset Road Kaikohe Northland

sheet title

**RC Submission** Vehicle Tracking/

Landscape Plan & **Critical Point Sections** ST

sheet no.

As marked at A1

printed Friday, 11 September 2020 Resource Consent