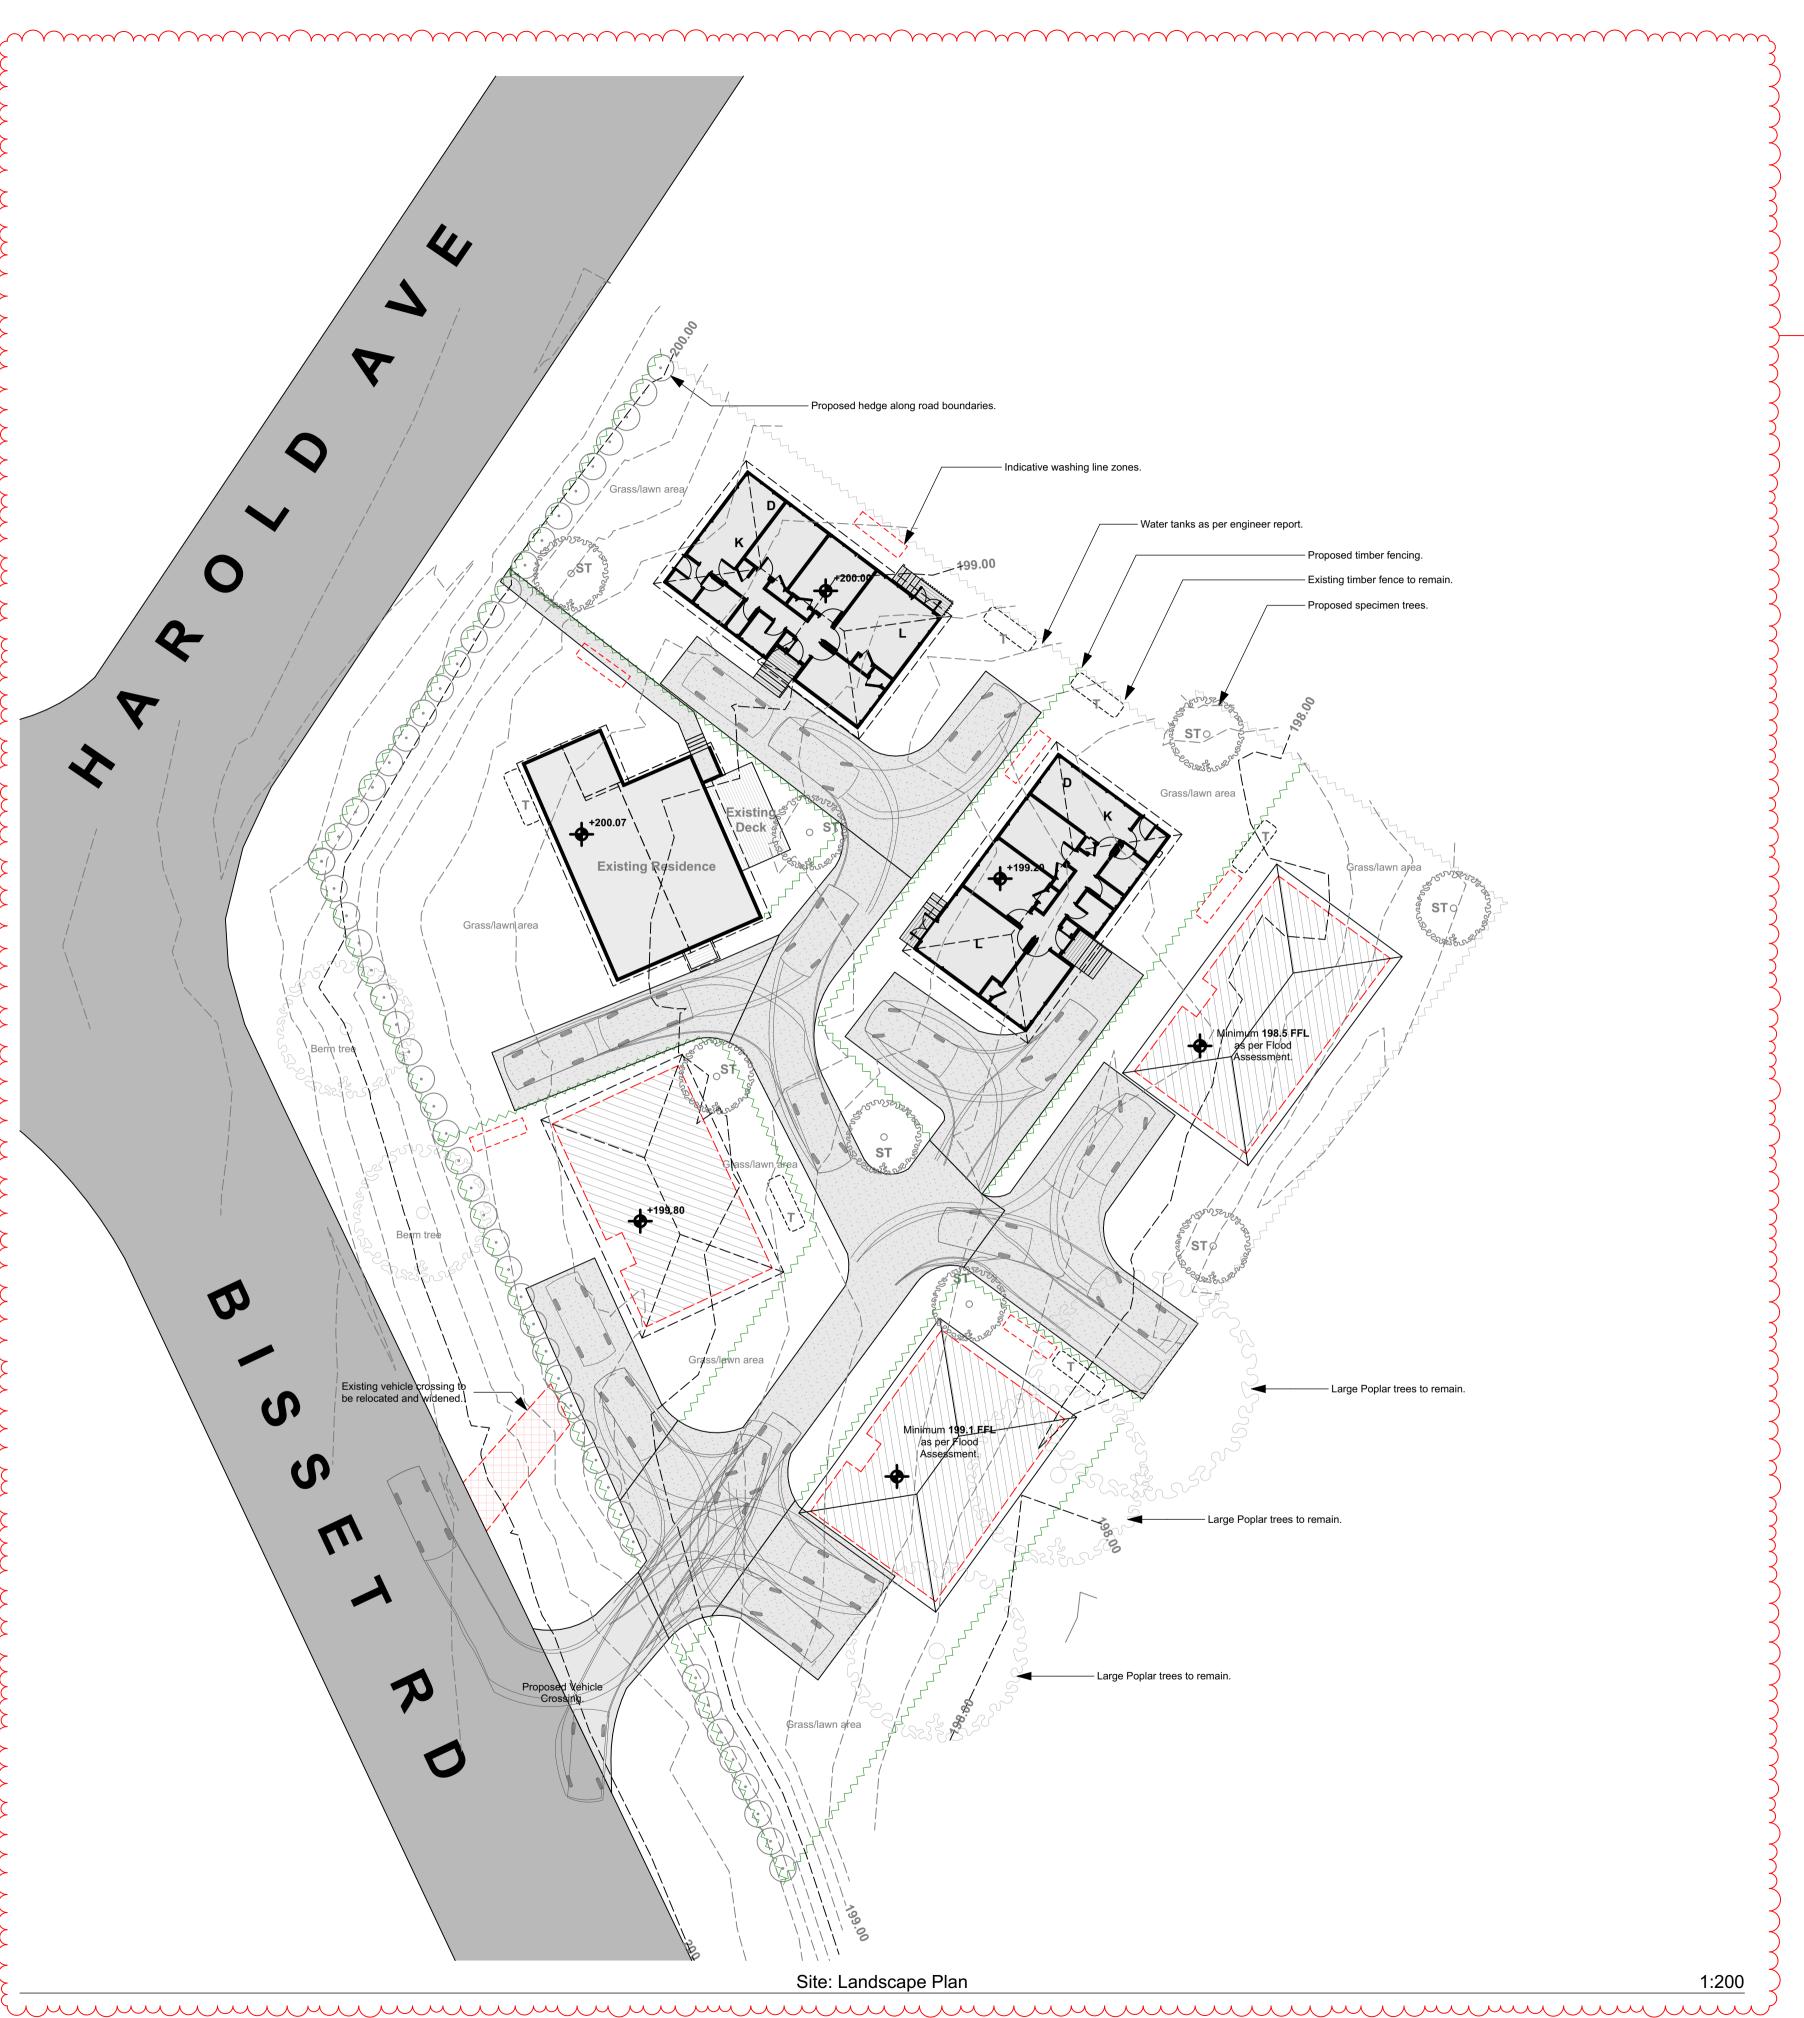

## LANDSCAPE PLAN LEGEND:

Vehicle Driveway

5000L Water Tanks as Stormwater Assessment.

Proposed Specimen Tree

Proposed pittosporum hedge along road

Existing timber fences to remain. Proposed timber fencing

Indicative washing line zone

-( D-01 )

APPROVED PLAN

Planner: pkillalea

RC: 2300042 Date: 15/09/2020

| RevID | ChID | Revision                                   | Date     |
|-------|------|--------------------------------------------|----------|
| A     |      |                                            | 22/07/20 |
| D     | D-01 | Carriageway updates / boundary adjustments | 11/09/20 |
|       | D-04 | Section C updated                          |          |
|       |      |                                            |          |
|       |      |                                            |          |
|       |      |                                            |          |
|       |      |                                            |          |
|       |      |                                            |          |