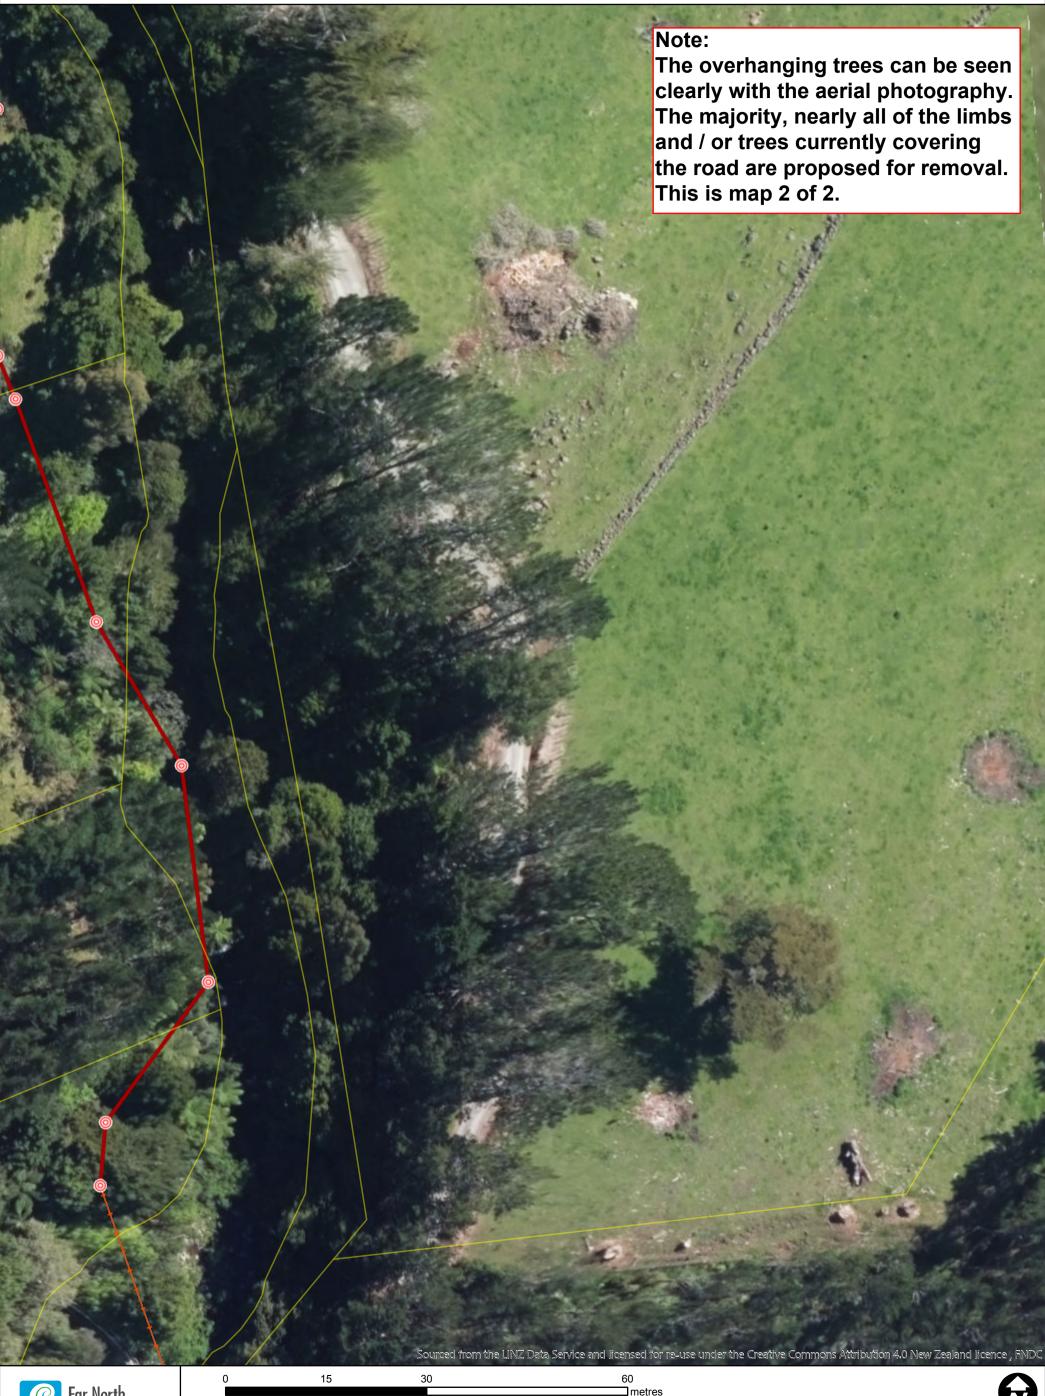

## Kaikohe WWTP - Tree Removal / Trimming

□metres Projection NZTM. Datum NZTM 200. Scale:1:564

DISCLAIMER:
While the Far North District Council strives to keep the data in this service current, it may not be the most recent or most accurate data available. No reliance on the information contained on this map by any person is permitted. FNDC will not be liable for any omissions or errors of information contained on this map. FNDC recommends that persons seek specific advice on individual properties from FNDC and other specialist organisations which may hold more up to date or accurate information.