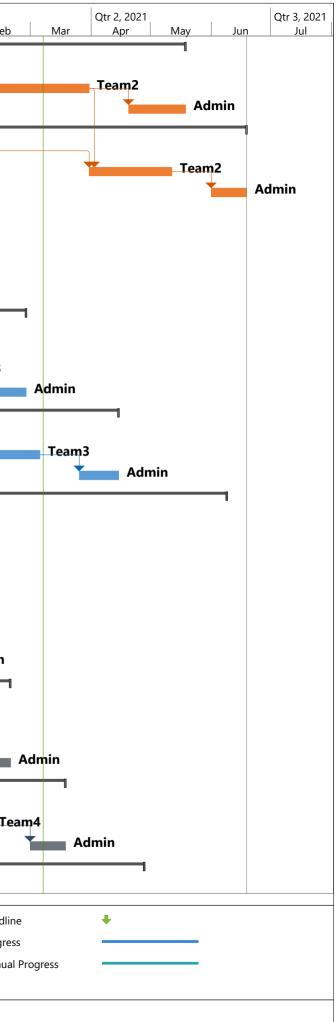

|       |              |                   |                                       |              |              |              |                        |     |                        |            |                        |



| D                                    | Task<br>Mode | Fask Name                     | FNDC Budget Du                      | iration | Start         | Finish       | Predecessors | Qtr 3, 2020<br>Jul | Aug | Sep | Qtr 4, 2020<br>Oct | )<br>Nov | Dec      | Qtr 1, 2021<br>Jan |
|--------------------------------------|--------------|-------------------------------|-------------------------------------|---------|---------------|--------------|--------------|--------------------|-----|-----|--------------------|----------|----------|--------------------|
| 74                                   |              | Pricing & Approval            | \$0.00 7 c                          | davs F  | Fri 9/10/20   | Mon 19/10/20 | 70           | Jui                | Aug | Seb |                    | INOV