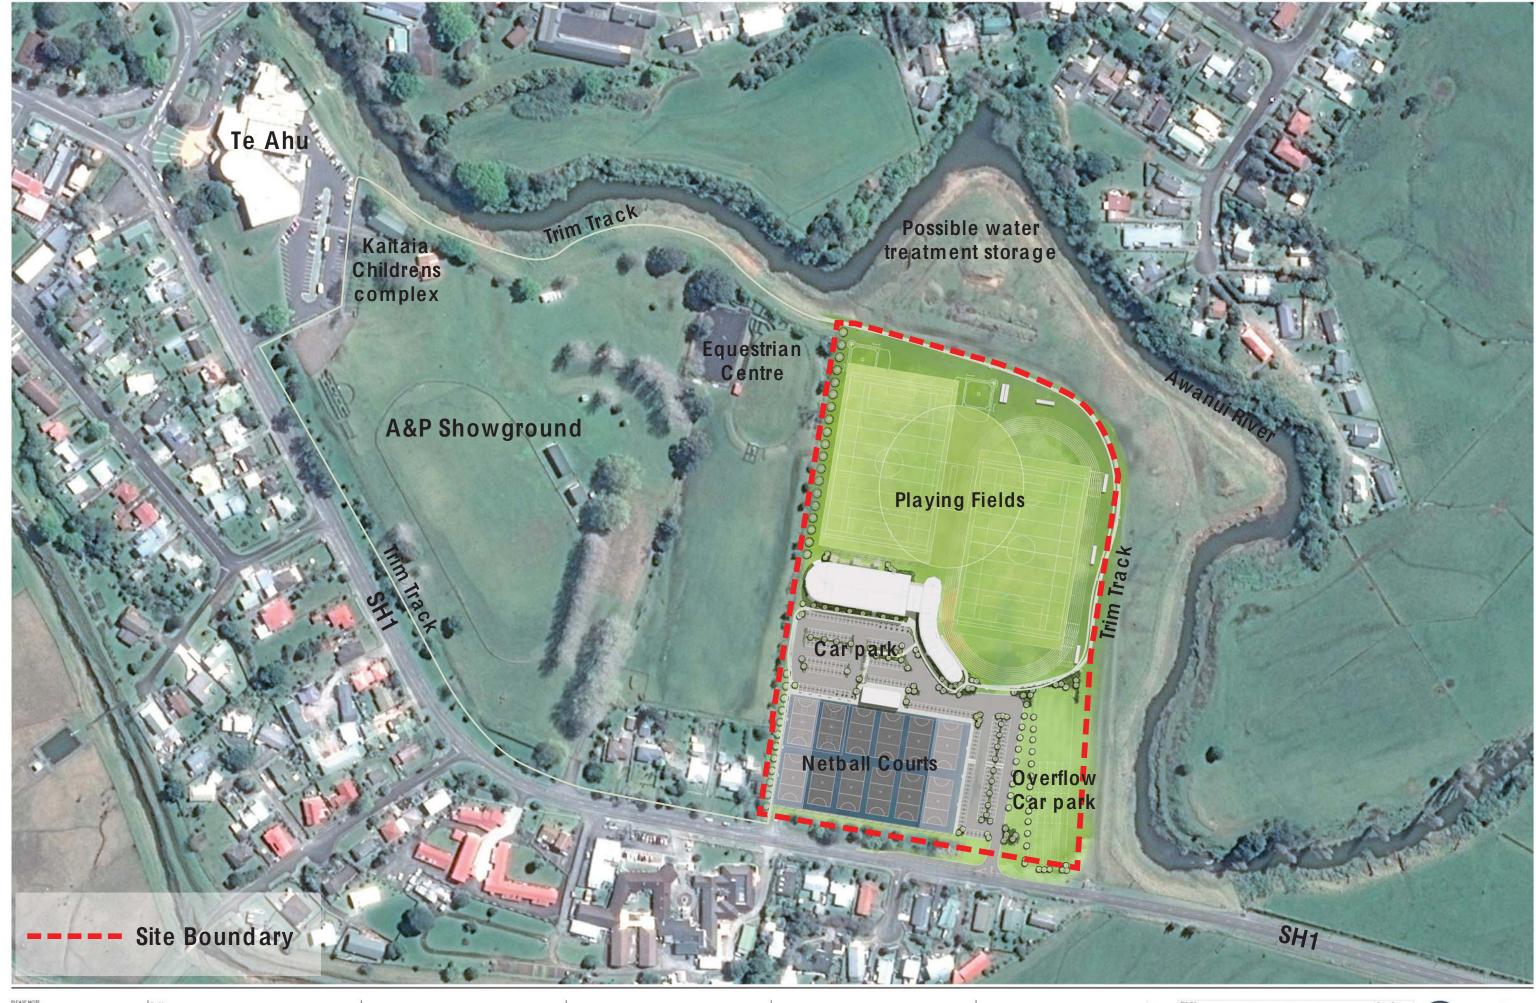

Desired Site context/location plan metchant Te Hiku Sports Hub, Kaitaia Te Hiku Sports Trust So Internet Desired number 15010-02-001\_

Project Date Aug 2015 Scale # A1 1:1250 Purpose of Issue

creative intentions Urban Design, Planning Landscape Architecture \* ++44.334.3003 M.0202050000 contactificrestive-intentions.co.ms