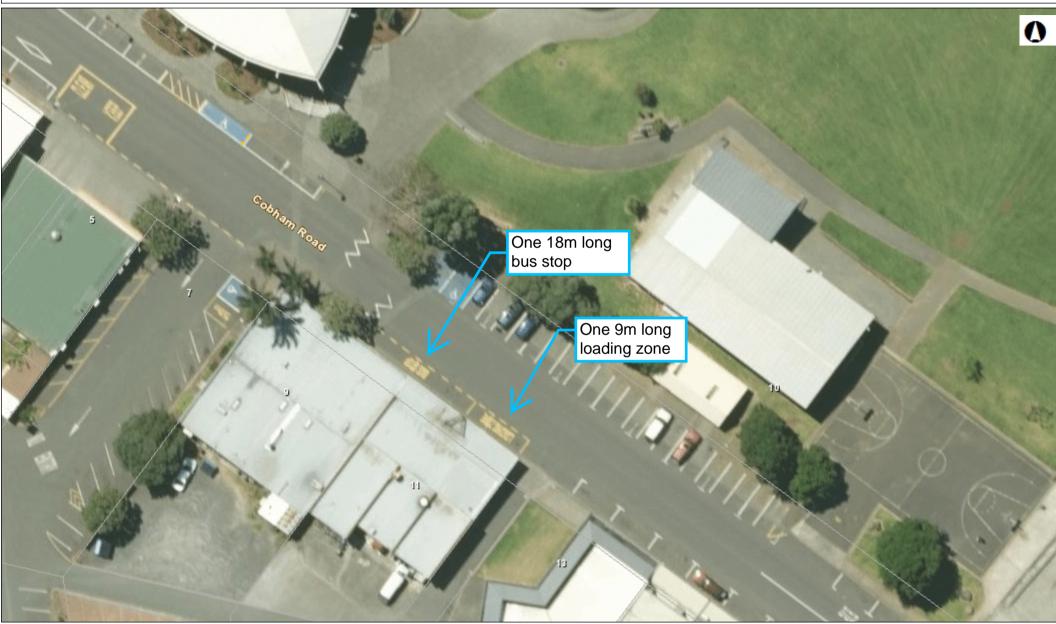

## Attachment 1: Original Bus Stop Layout- Cobham Road, Kerikeri (A2446508)

Date Printed: 07-March-2019

25

This map has been reproduced from the Far North District Council (FNDC) databases. Copyright and the information contained in it belongs to FNDC. No person may reproduce this map without the express written pernission from FNDC. This is updated from time to time but may not be accurate. No reliance on the information contained on this map by any person is permitted. For the avoidance of doubt, this maps does not constitute a LUM report. FNDC will not be liable for any omissions or errors of information contained on this map. FNDC recommends that persons seek specific advice on individual properties from FNDC and other specialist organisations which may hold more up to date or accurate information. Contractors are to verify the exact location of all Council services on site, before work commences. Contractors are liable for any damage they may cause to Council services, including any services not identified on this plan. If you find information on this map that may not be accurate, please advise FNDC.