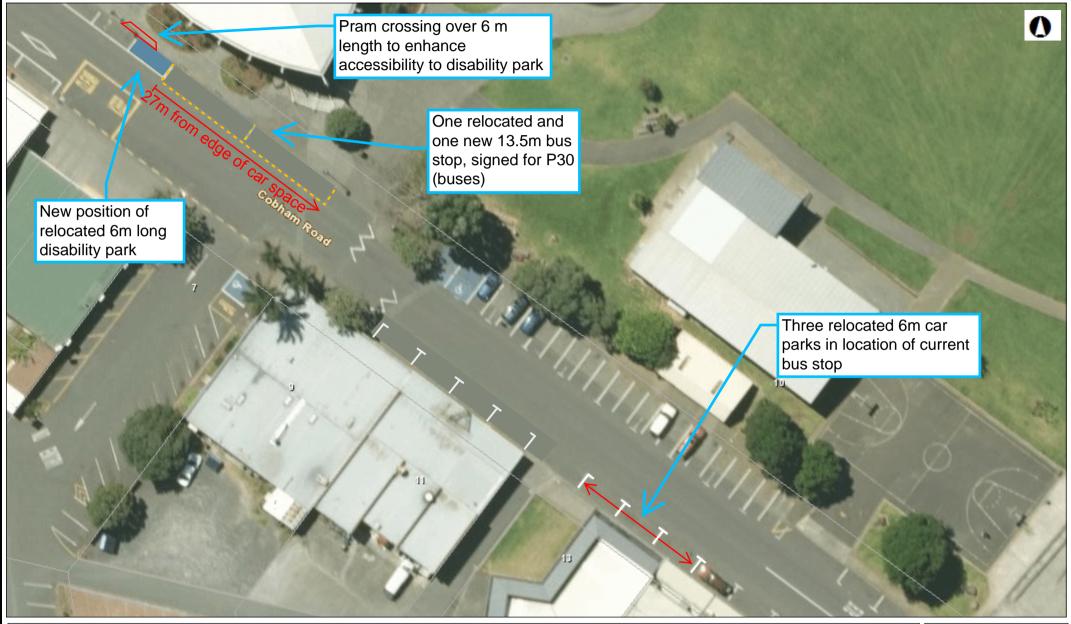

## Attachment 3: Trial Double Bus Park Outside Library- Cobham Road, Kerikeri (A2446505)

Date Printed: 07-March-2019

SCALE 1: 500 0 25

Projection: NZGD 2000 New Zealand Transverse Mercator

This map has been reproduced from the Far North District Council (FNDC) databases. Copyright and the information contained in it belongs to FNDC. No person may reproduce this map without the express written permission from FNDC. This is updated from time to time but may not be accurate. No reliance on the information contained on this map by any person is permitted. For the avoidance of doubt, this maps does not constitute a LIM report. FNDC will not be liable for any onlisions or errors of information contained on this map. FNDC recommends that persons seek specific advice on individual properties from FNDC and other specialist organisations which may hold more up to date or accurate information. Contractors are to verify the exact location of all Council services on site, before work commences. Contractors are liable for any damage they may cause to Council services, including any services not identified on this plan. If you find information on this map that may not be accurate, please advise FNDC.