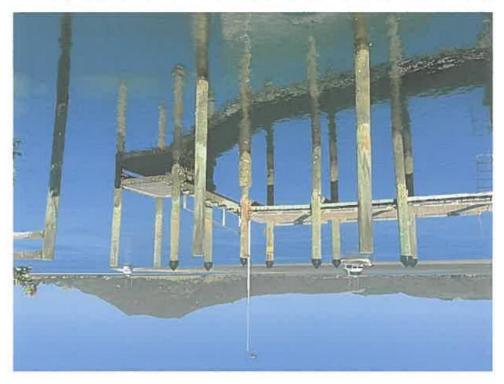

Email: fish.houhora@xtra.co.nz

Photograph showing potential hazard of loading and unloading vessels at wharf at low tide.

Wooden wharf at low tide showing wet loading platform stairway and wooden piles. Club volunteers have attempted to strengthen rotten pile by pouring concrete around it.