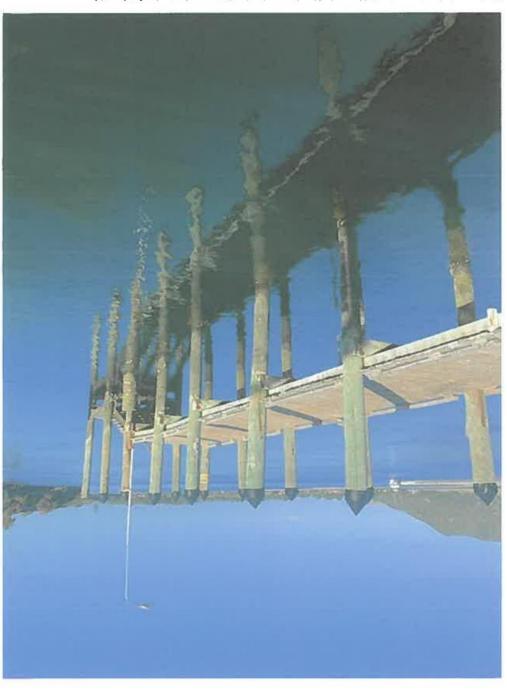

Email: fish.houhora@xtra.co.nz

Photograph showing potential hazard of loading and unloading vessels at wharf at low tide.

Wooden wharf at low tide showing wet loading platform stairway and wooden piles. Club volunteers have attempted to strengthen rotten pile by pouring concrete around it.