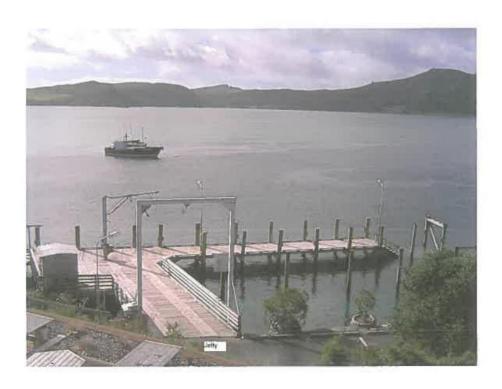

Email: fish.houhora@xtra.co.nz

Photograph showing potential hazard of loading and unloading vessels at wharf at low tide.

Wooden wharf at low tide showing wet loading platform stairway and wooden piles. Club volunteers have attempted to strengthen rotten pile by pouring concrete around it.