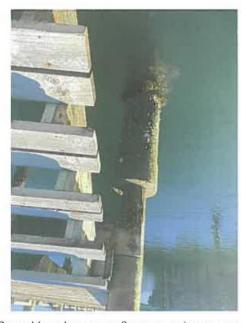

Email: fish.houhora@xtra.co.nz

Photograph showing potential hazard of loading and unloading vessels at wharf at low tide.

Wooden wharf at low tide showing wet loading platform stairway and wooden piles. Club volunteers have attempted to strengthen rotten pile by pouring concrete around it.