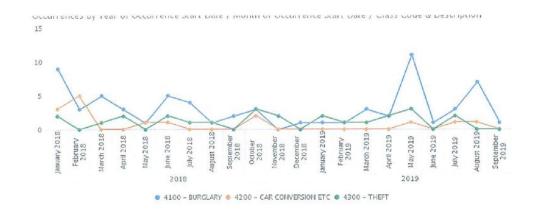

opping spree with her PayWave, starting in Kaeo.

The offender has parked in the middle of town and walked to the GAS station. Through using an ANPR camera in Kaeo, I was able to get his licence plate number. The vehicle was registered to him and I was able to call him. Feeling guilty, he has dropped the wallet with all the cards in it at the Kaeo Police Station that afternoon and repaid all the money the following day. He has since been convicted in the Kaikohe District Court.

2. During September/October 2018 there were over 20 incidents in the Whangaroa and Kerikeri area, which involved vehicles being broken into, vehicles stolen, ram raids and vehicles set alight. Through security

#### Kaeo Police Station

Leigh Street, P O Box 53, Kaeo 0478 Telephone: 09 405 0147 www.police.govt.nz



#### Reported Dishonesty occurrences in Karikari Peninsula from 2010-2019

#### Alasdair MACMILLAN

Senior Sergeant 5966 | Coordinator: Community Policing
National Prevention Centre | New Zealand Police
P +64 4 2125201 | M +64 21 190 9593 | E alasdair.macmillan@police.govt.nz
Police National Headquarters, 180 Molesworth Street, Thorndon, PO Box 3017, Wellington 6140

Safer Communities Together

| Reported dishonesty<br>occurrences in Karikari<br>Peninsula | 2010 | 2011 | 2012 | 2013 | 2014 | 2015 | 2016 | 2017 | 2018 | 2019 |
|-------------------------------------------------------------|------|------|------|------|------|------|------|------|------|------|
| BURGLARY                                                    | 9    | 12   | 25   | 31   | 29   | 31   | 39   | 37   | 37   | 30