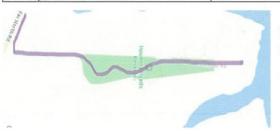

We propose a Foot path starting at the Camping Ground,on the North side of the road, going straight till it meets with existing reserve, there it will meander thru the reserve instead of following the road. The foot path will meet back up with the road where it becomes straight again, continuing till the end of the road. The path will turn north on the Main Road and carry on till it meets up with the new footpath that stopped at Northwood Ave.

House and a second of the seco

Footpath on the North side of the road till it reaches Reserve then a path is made meandering thru Reserve coming back out onto North side of road till it reaches Far North Road where the footpath turns to carry on North and meet with existing footpath at Northwood. Thankyou for your Help

Footpath on the North side of the road till it reaches Reserve then a path is made meandering thru Reserve coming back out onto North side of road till it reaches Far North Road where the footpath turns to carry on North and meet with existing footpath at Northwood.