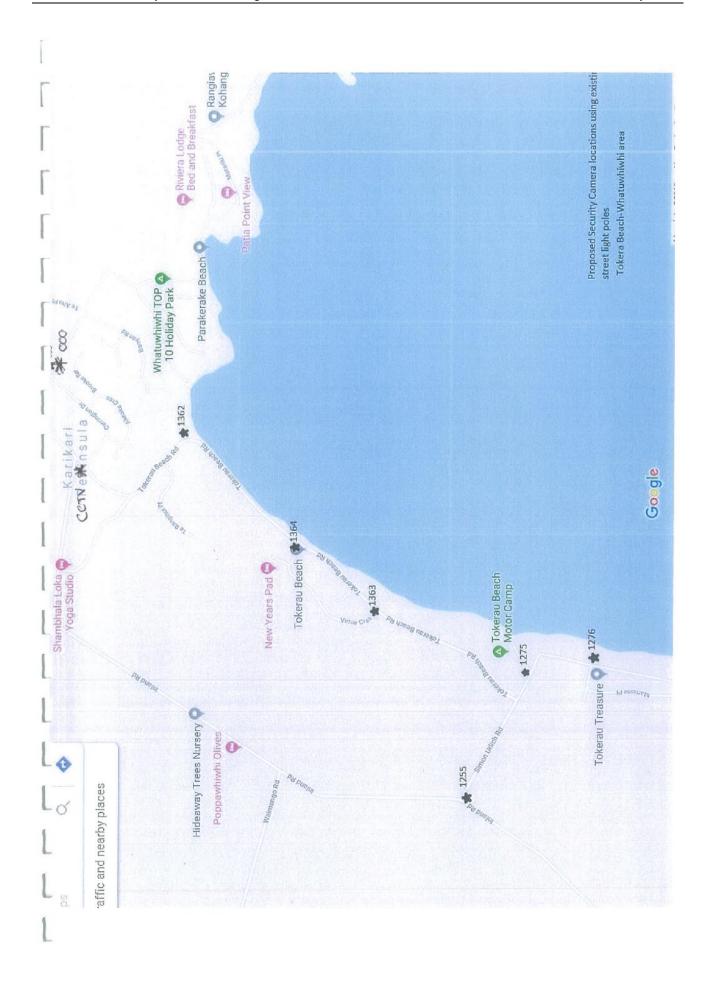

7 | 2018 | 2019 |
|-------------------------------------------------------------|------|------|------|------|------|------|------|------|------|------|
| BURGLARY                                                    | 9    | 12   | 25   | 31   | 29   | 31   | 39   | 37   | 37   | 30   |
| CAR CONVERSION                                              | 1    | 5    | 4    | 2    | 4    | 6    | 10   | 12   | 12   | 3    |
| THEFT                                                       | 1    | 13   | 12   | 13   | 20   | 14   | 15   | 16   | 14   | 11   |
| Unique Occurrences                                          | 11   | 25   | 40   | 45   | 50   | 47   | 56   | 56   | 59   | 43   |

Occurrences by Year of Occurrence Start Date / Month of Occurrence Start Date / Class Code & Description 15







#### \*YOU ASKED FOR THEM\* (Security Cameras)

\*Residents & Ratepayers

"According to Police records there are an average of <u>2</u> burglaries per week in the Tokerau/Whatuwhiwhi area."

#### "NOW WE HAVE A PLAN, AND A PROJECT"

This will provide up to 16 security cameras throughout our area, linked to a central digital centre and monitored by the Kaitaia Police station.

The project would be delivered in 4 stages, each dependant on funds being available.

- Stage 1 Control centre and Infrastructure to the Kaitaia police station
   Camera's Matai Bay Rd, Inland Rd & Tokerau Beach Rd Intersection
- Stage 2 Camera's Inland Road
- Stage 3 Camera's Tokerau Beach Road & Melissa Place
- Stage 4 Camera's Doubtless Bay Drive

#### HELP US TO HELP YOU TO PROVIDE A SAFE AND SECURE ENVIRONMEN