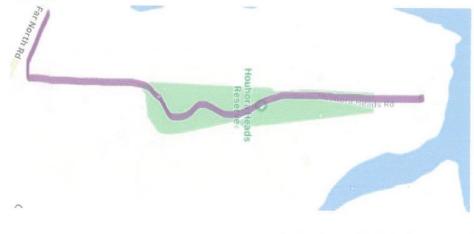

We propose a Foot path starting at the Camping Ground,on the North side of the road, going straight till it meets with existing reserve, there it will meander thru the reserve instead of following the road. The foot path will meet back up with the road where it becomes straight again, continuing till the end of the road. The path will turn north on the Main Road and carry on till it meets up with the new footpath that stopped at Northwood Ave.

House and a second of the seco

Footpath on the North side of the road till it reaches Reserve then a path is made meandering thru Reserve coming back out onto North side of road till it reaches Far North Road where the footpath turns to carry on North and meet with existing footpath at Northwood. Thankyou for your Help

Footpath on the North side of the road till it reaches Reserve then a path is made meandering thru Reserve coming back out onto North side of road till it reaches Far North Road where the footpath turns to carry on North and meet with existing footpath at Northwood.