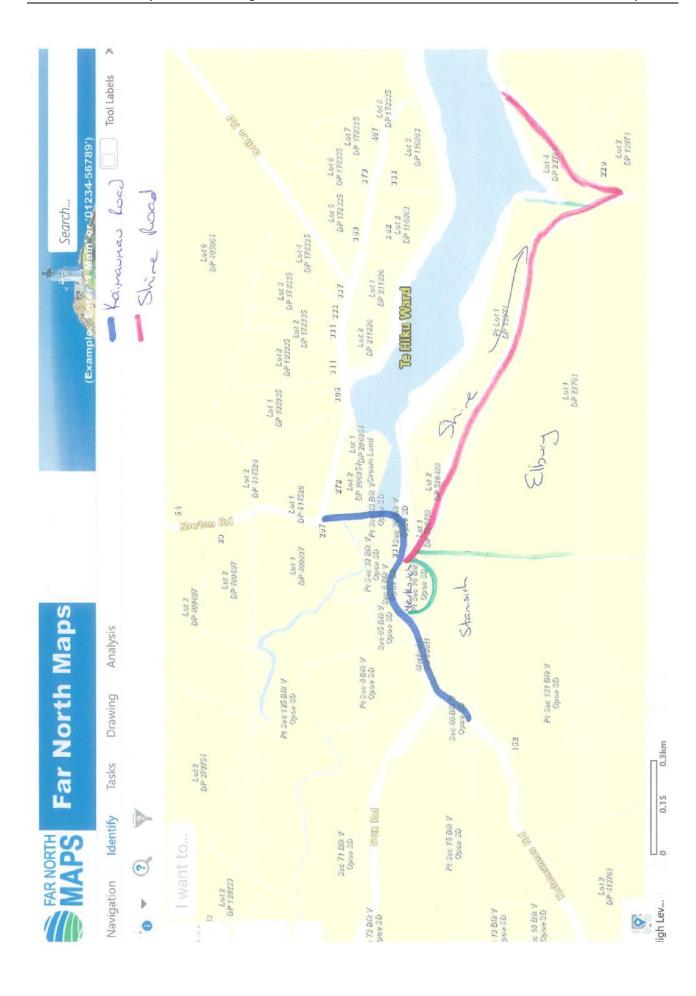

#### Houhora Heads Road Walkway

A Proposal for a New Footpath and Native Walkway

#### Our Petition to be presented to the Far North District Council 2020

The Houhora Heads Reserve, is a Reserve that is listed on Google maps as a 'Park' yet there is no access to it and it is scrub, no one knows that they can go there.

We propose a Foot path starting at the Camping Ground,on the North side of the road, going straight till it meets with existing reserve, there it will meander thru the reserve instead of following the road. The foot path will meet back up with the road where it becomes straight again, continuing till the end of the road. The path will turn north on the Main Road and carry on till it meets up with the new footpath that stopped at Northwood Ave.

We have had serious accidents and deaths on this road and it is very dangerous to walk, but tourists and locals walk this road every day as it is a dead end road the only place for a recreational road walk is out to the main road. For safety we need a footpath and a footpath that cuts out the dangerous blind comers.

#### The reserve can have a foot path paved through it, the benefits are.

Safety for walkers being away from the cars on the dangerous blind corners

Using the Reserve that is a space for the community

We propose that Pukenui School Children do annual planting of Native Trees to encourage the Bird life back. We need more public stands of Natives, we have a small amount of Native Birds returning but need to plant food for them, something our town is lacking

Puriri, Kowhai, Karaka, Kawakawa, Cabbage Trees, Mingimingi, Flax, Hebes

Once the trees become bigger we can have Name Plaques to educate on our Native Plantings

- 3 information podiums along the Reserve path with Houhora Heads History to read
- -The 1400s Maori Village on Mt Camel (Tohoraha)
- -First Settlers stories Subritzkys/Wageners
- -Map with info on East Beach and beach walks
- A bench seat to rest

Year round hundreds of locals and tourists walk Houhora Heads Road with no safe footpath.

This Petition will be presented to the Far North District Council to show them that the community and its visiting people support the plan for a proper path and require it for our own safety.