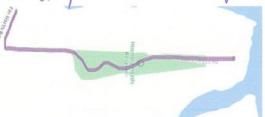

We propose a Foot path starting at the Camping Ground,on the North side of the road, going straight till it meets with existing reserve, there it will meander thru the reserve instead of following the road. The foot path will meet back up with the road where it becomes straight again, continuing till the end of the road. The path will turn north on the Main Road and carry on till it meets up with the new footpath that stopped at Northwood Ave.

House and a second of the seco

Footpath on the North side of the road till it reaches Reserve then a path is made meandering thru Reserve coming back out onto North side of road till it reaches Far North Road where the footpath turns to carry on North and meet with existing footpath at Northwood. Thankyou for your Help

Footpath on the North side of the road till it reaches Reserve then a path is made meandering thru Reserve coming back out onto North side of road till it reaches Far North Road where the footpath turns to carry on North and meet with existing footpath at Northwood.