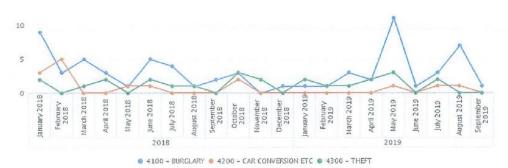

017 | 2018 | 2019 |
|-------------------------------------------------------------|------|------|------|------|------|------|------|------|------|------|
| BURGLARY                                                    | 9    | 12   | 25   | 31   | 29   | 31   | 39   | 37   | 37   | 30   |
| CAR CONVERSION                                              | 1    | 5    | 4    | 2    | 4    | 6    | 10   | 12   | 12   | 3    |
| THEFT                                                       | 1    | 13   | 12   | 13   | 20   | 14   | 15   | 16   | 14   | 11   |
| Unique Occurrences                                          | 11   | 25   | 40   | 45   | 50   | 47   | 56   | 56   | 59   | 43   |

Occurrences by Year of Occurrence Start Date / Month of Occurrence Start Date / Class Code & Description 15







#### \*YOU ASKED FOR THEM\* (Security Cameras)

\*Residents & Ratepayers

"According to Police records there are an average of <u>2</u> burglaries per week in the Tokerau/Whatuwhiwhi area."

#### "NOW WE HAVE A PLAN, AND A PROJECT"

This will provide up to 16 security cameras throughout our area, linked to a central digital centre and monitored by the Kaitaia Police station.

The project would be delivered in 4 stages, each dependant on funds being available.

- Stage 1 Control centre and Infrastructure to the Kaitaia police station
   Camera's Matai Bay Rd, Inland Rd & Tokerau Beach Rd Intersection
- Stage 2 Camera's Inland Road
- Stage 3 Camera's Tokerau Beach Road & Melissa Place
- Stage 4 Camera's Doubtless Bay Drive

#### HELP US TO HELP YOU TO PROVIDE A SAFE AND SECURE ENVIRONM