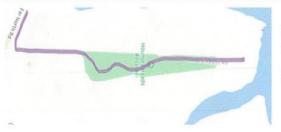

We propose a Foot path starting at the Camping Ground,on the North side of the road, going straight till it meets with existing reserve, there it will meander thru the reserve instead of following the road. The foot path will meet back up with the road where it becomes straight again, continuing till the end of the road. The path will turn north on the Main Road and carry on till it meets up with the new footpath that stopped at Northwood Ave.

House and a second of the seco

Footpath on the North side of the road till it reaches Reserve then a path is made meandering thru Reserve coming back out onto North side of road till it reaches Far North Road where the footpath turns to carry on North and meet with existing footpath at Northwood. Thankyou for your Help

Footpath on the North side of the road till it reaches Reserve then a path is made meandering thru Reserve coming back out onto North side of road till it reaches Far North Road where the footpath turns to carry on North and meet with existing footpath at Northwood.