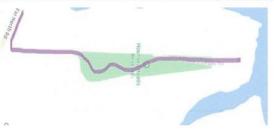

We propose a Foot path starting at the Camping Ground,on the North side of the road, going straight till it meets with existing reserve, there it will meander thru the reserve instead of following the road. The foot path will meet back up with the road where it becomes straight again, continuing till the end of the road. The path will turn north on the Main Road and carry on till it meets up with the new footpath that stopped at Northwood Ave.

House and a second of the seco

Footpath on the North side of the road till it reaches Reserve then a path is made meandering thru Reserve coming back out onto North side of road till it reaches Far North Road where the footpath turns to carry on North and meet with existing footpath at Northwood. Thankyou for your Help

Footpath on the North side of the road till it reaches Reserve then a path is made meandering thru Reserve coming back out onto North side of road till it reaches Far North Road where the footpath turns to carry on North and meet with existing footpath at Northwood.