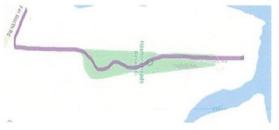

We propose a Foot path starting at the Camping Ground,on the North side of the road, going straight till it meets with existing reserve, there it will meander thru the reserve instead of following the road. The foot path will meet back up with the road where it becomes straight again, continuing till the end of the road. The path will turn north on the Main Road and carry on till it meets up with the new footpath that stopped at Northwood Ave.

House and a second of the seco

Footpath on the North side of the road till it reaches Reserve then a path is made meandering thru Reserve coming back out onto North side of road till it reaches Far North Road where the footpath turns to carry on North and meet with existing footpath at Northwood. Thankyou for your Help

Footpath on the North side of the road till it reaches Reserve then a path is made meandering thru Reserve coming back out onto North side of road till it reaches Far North Road where the footpath turns to carry on North and meet with existing footpath at Northwood.