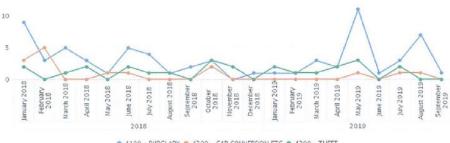

| 2017 | 2018 | 2019 |
|-------------------------------------------------------------|------|------|------|------|------|------|------|------|------|------|
| BURGLARY                                                    | 9    | 12   | 25   | 31   | 29   | 31   | 39   | 37   | 37   | 30   |
| CAR CONVERSION                                              | 1    | 5    | 4    | 2    | 4    | 6    | 10   | 12   | 12   | 3    |
| THEFT                                                       | 1    | 13   | 12   | 13   | 20   | 14   | 15   | 16   | 14   | 11   |
| Unique Occurrences                                          | 11   | 25   | 40   | 45   | 50   | 47   | 56   | 56   | 59   | 43   |

Occurrences by Year of Occurrence Start Date / Month of Occurrence Start Date / Class Code & Description



4100 - BURGLARY
 4200 - CAR CONVERSION ETC
 4300 - THEFT

Evidence has shown that the installation of a CCTV camera system has a profound reduction in theft and also helps Police identify those suspected to be involved in this criminal activity please refer to examples in the <a href="Taupo Bay case study">Taupo Bay case study</a>.

The Local Kaitaia Police have also supported this proposal as it will allow new monitoring ability of the area and quicker response times to incidents.

#### 4--Installation logistics:

A total of 16 Cameras are recommended and these could be mounted on existing street light poles similar to the Tsunami alarms. These are wifi linked and diverge to a centralised hub. Viewing and monitoring of the live feed can then be accessed from the Kaitaia Police Station.