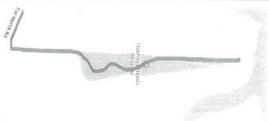

We propose a Foot path starting at the Camping Ground,on the North side of the road, going straight till it meets with existing reserve, there it will meander thru the reserve instead of following the road. The foot path will meet back up with the road where it becomes straight again, continuing till the end of the road. The path will turn north on the Main Road and carry on till it meets up with the new footpath that stopped at Northwood Ave.

House and a second of the seco

Footpath on the North side of the road till it reaches Reserve then a path is made meandering thru Reserve coming back out onto North side of road till it reaches Far North Road where the footpath turns to carry on North and meet with existing footpath at Northwood. Thankyou for your Help

Footpath on the North side of the road till it reaches Reserve then a path is made meandering thru Reserve coming back out onto North side of road till it reaches Far North Road where the footpath turns to carry on North and meet with existing footpath at Northwood.