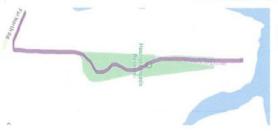

We propose a Foot path starting at the Camping Ground,on the North side of the road, going straight till it meets with existing reserve, there it will meander thru the reserve instead of following the road. The foot path will meet back up with the road where it becomes straight again, continuing till the end of the road. The path will turn north on the Main Road and carry on till it meets up with the new footpath that stopped at Northwood Ave.

House and a second of the seco

Footpath on the North side of the road till it reaches Reserve then a path is made meandering thru Reserve coming back out onto North side of road till it reaches Far North Road where the footpath turns to carry on North and meet with existing footpath at Northwood. Thankyou for your Help

Footpath on the North side of the road till it reaches Reserve then a path is made meandering thru Reserve coming back out onto North side of road till it reaches Far North Road where the footpath turns to carry on North and meet with existing footpath at Northwood.