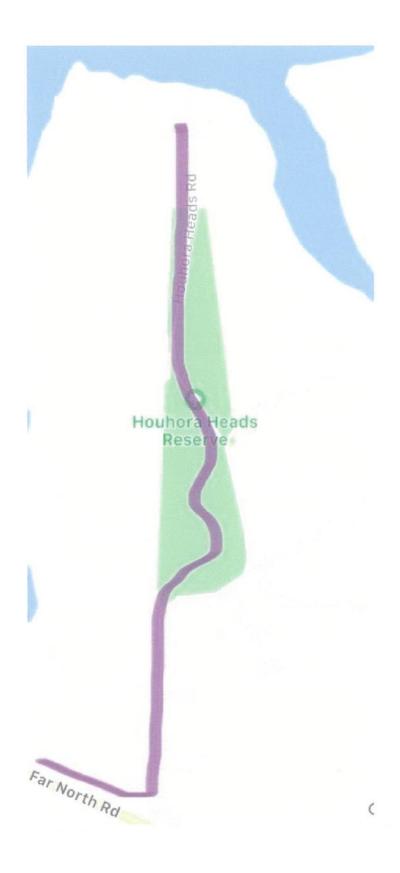

We propose a Foot path starting at the Camping Ground,on the North side of the road, going straight till it meets with existing reserve, there it will meander thru the reserve instead of following the road. The foot path will meet back up with the road where it becomes straight again, continuing till the end of the road. The path will turn north on the Main Road and carry on till it meets up with the new footpath that stopped at Northwood Ave.

House and a second of the seco

Footpath on the North side of the road till it reaches Reserve then a path is made meandering thru Reserve coming back out onto North side of road till it reaches Far North Road where the footpath turns to carry on North and meet with existing footpath at Northwood. Thankyou for your Help

Footpath on the North side of the road till it reaches Reserve then a path is made meandering thru Reserve coming back out onto North side of road till it reaches Far North Road where the footpath turns to carry on North and meet with existing footpath at Northwood.