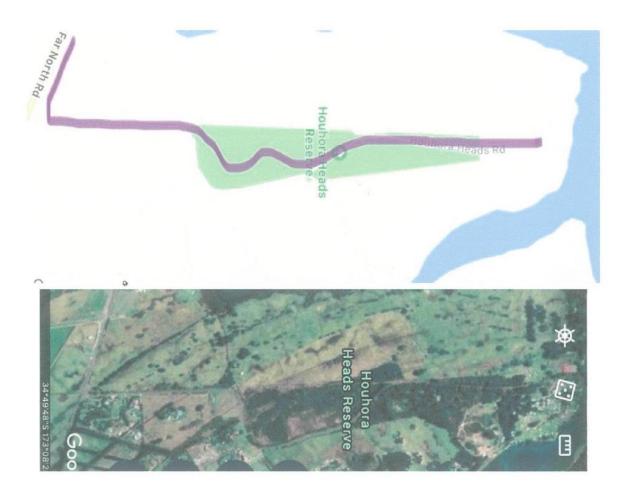

We propose a Foot path starting at the Camping Ground,on the North side of the road, going straight till it meets with existing reserve, there it will meander thru the reserve instead of following the road. The foot path will meet back up with the road where it becomes straight again, continuing till the end of the road. The path will turn north on the Main Road and carry on till it meets up with the new footpath that stopped at Northwood Ave.

House and a second of the seco

Footpath on the North side of the road till it reaches Reserve then a path is made meandering thru Reserve coming back out onto North side of road till it reaches Far North Road where the footpath turns to carry on North and meet with existing footpath at Northwood. Thankyou for your Help

Footpath on the North side of the road till it reaches Reserve then a path is made meandering thru Reserve coming back out onto North side of road till it reaches Far North Road where the footpath turns to carry on North and meet with existing footpath at Northwood.