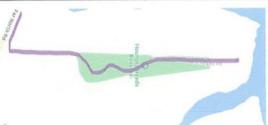

#### Houhora Heads Road Walkway

A Proposal for a New Footpath and Native Walkway

#### Our Petition to be presented to the Far North District Council 2020

The Houhora Heads Reserve, is a Reserve that is listed on Google maps as a 'Park' yet there is no access to it and it is scrub, no one knows that they can go there.

We propose a Foot path starting at the Camping Ground,on the North side of the road, going straight till it meets with existing reserve, there it will meander thru the reserve instead of following the road. The foot path will meet back up with the road where it becomes straight again, continuing till the end of the road. The path will turn north on the Main Road and carry on till it meets up with the new footpath that stopped at Northwood Ave.

We have had serious accidents and deaths on this road and it is very dangerous to walk, but tourists and locals walk this road every day as it is a dead end road the only place for a recreational road walk is out to the main road. For safety we need a footpath and a footpath that cuts out the dangerous blind comers.

House and a second of the seco

Footpath on the North side of the road till it reaches Reserve then a path is made meandering thru Reserve coming back out onto North side of road till it reaches Far North Road where the footpath turns to carry on North and meet with existing footpath at Northwood. Thankyou for your Help

Footpath on the North side of the road till it reaches Reserve then a path is made meandering thru Reserve coming back out onto North side of road till it reaches Far North Road where the footpath turns to carry on North and meet with existing footpath at Northwood.