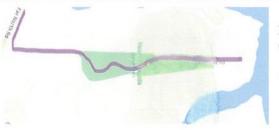

We propose a Foot path starting at the Camping Ground,on the North side of the road, going straight till it meets with existing reserve, there it will meander thru the reserve instead of following the road. The foot path will meet back up with the road where it becomes straight again, continuing till the end of the road. The path will turn north on the Main Road and carry on till it meets up with the new footpath that stopped at Northwood Ave.

House and a second of the seco

Footpath on the North side of the road till it reaches Reserve then a path is made meandering thru Reserve coming back out onto North side of road till it reaches Far North Road where the footpath turns to carry on North and meet with existing footpath at Northwood. Thankyou for your Help

Footpath on the North side of the road till it reaches Reserve then a path is made meandering thru Reserve coming back out onto North side of road till it reaches Far North Road where the footpath turns to carry on North and meet with existing footpath at Northwood.