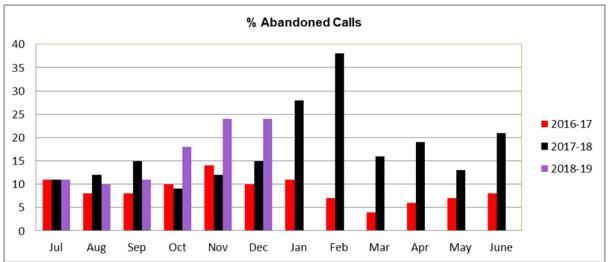

#### **Contact Centre**

- The Community and Customer Services Department realignment was completed in November and changes took effect 1 December 2018. The key changes to note were the creation of two new Management positions, Manager Customer Care (yet to be appointed) who will oversee the Contact Centre and Service Centres ensuring people and process alignment; and Manager Libraries and Museum (appointed and will commence in their position March 2019) who will oversee the Libraries and Museum functions ensuring people and process alignment and implementing the Library Strategy that has been signed off by Council.
- Staff shortages (due to annual and sick leave) negatively impacted the Contact Centre statistics in November and December. The abandoned calls statistic increased to 24% for both months. Further training of staff that would be able to assist in other areas of Contact Centre and Service Centres is underway to address this and a Casual staff member has been employed to assist.