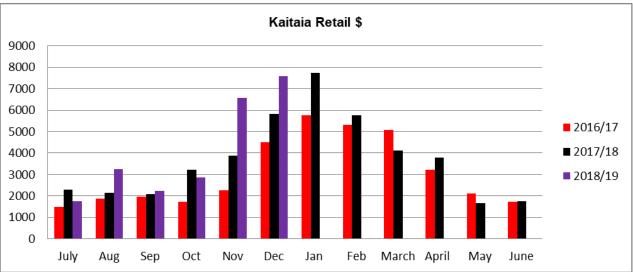

#### Kaitaia (Far North) i-SITE

- Visitor numbers over the last six months have been steady with both domestic and international visitors coming in.
- Retail continues to do well at Kaitaia.
- More bookings are being made online although visitors are coming to get information from the i-SITF
- Participating in i-SITE NZ's freedom camping campaign which is supporting responsible camping.