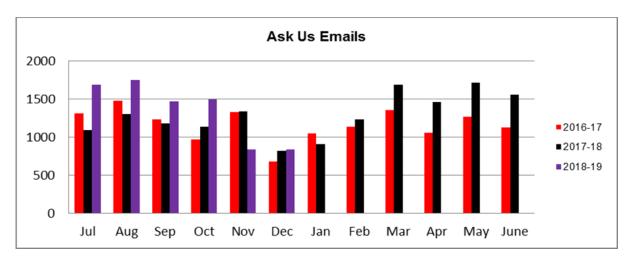

#### **Contact Centre**

- The Community and Customer Services Department realignment was completed in November and changes took effect 1 December 2018. The key changes to note were the creation of two new Management positions, Manager Customer Care (yet to be appointed) who will oversee the Contact Centre and Service Centres ensuring people and process alignment; and Manager Libraries and Museum (appointed and will commence in their position March 2019) who will oversee the Libraries and Museum functions ensuring people and process alignment and implementing the Library Strategy that has been signed off by Council.
- Staff shortages (due to annual and sick leave) negatively impacted the Contact Centre statistics in November and December. The abandoned calls statistic increased to 24% for both months. Further training of staff that would be able to assist in other areas of Contact Centre and Service Centres is underway to address this and a Casual staff member has been employed to assist.