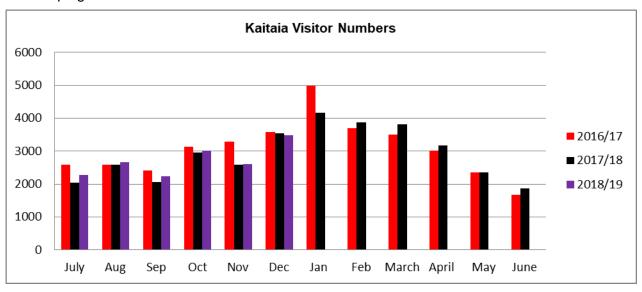

#### Kaitaia (Far North) i-SITE

- Visitor numbers over the last six months have been steady with both domestic and international visitors coming in.
- Retail continues to do well at Kaitaia.
- More bookings are being made online although visitors are coming to get information from the i-SITF
- Participating in i-SITE NZ's freedom camping campaign which is supporting responsible camping.