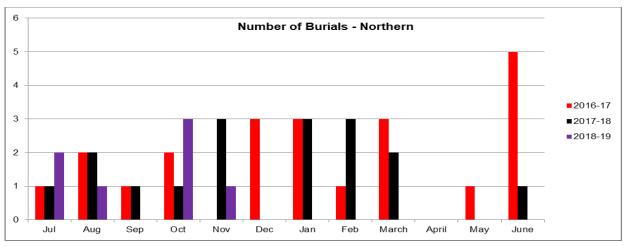

#### **Cemeteries - Sexton Services**

Council manages the Kaitaia public cemetery on Pukepoto Road and the Totara North public cemetery on Totara North School Road under the legislation of the Burial and Cremation Act 1964 and Far North District Council By-Law 1401-1442.

There were seven burials in the Te Hiku area between 1 July and 31 December 2018. The number of enquiries district-wide has remained consistent with previous years.

There has been an increase in the number of burials carried out by the family of the deceased, without using of the services of a Funeral Director in the Western Ward. Council staff has to ensure that the requirements of the Burial and Cremations Act 1964 (usually administered by the Funeral Director) are strictly adhered to before such a burial can take place. This involves dealing directly with the family of the deceased to make sure the burial is carried out with the dignity and care required. Council's contracted gravediggers also work with the family at the graveside, to supervise the placement and the lowering of the casket. Their services are greatly appreciated by family and Council often receives communication from families expressing their appreciation.