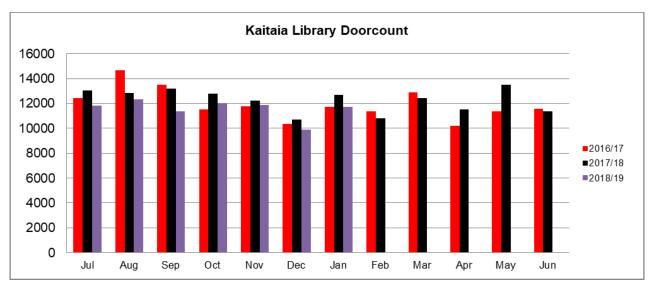

#### **Door Count June to December 2018**

The number of visitors to the library has remained fairly constant at around 11,000 – 12,000 visitors per month. There was a drop off in December which is expected as people go away for the holiday period.

The Library continues to be a lively hub for the community with steadily increasing memberships.