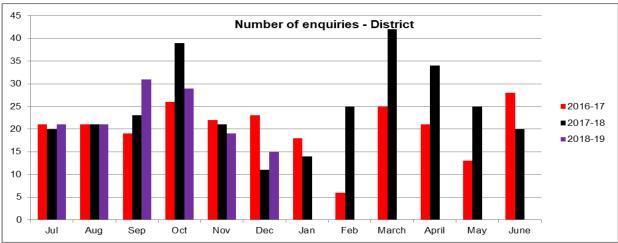

#### **Cemeteries - Sexton Services**

Council manages the Kaitaia public cemetery on Pukepoto Road and the Totara North public cemetery on Totara North School Road under the legislation of the Burial and Cremation Act 1964 and Far North District Council By-Law 1401-1442.

There were seven burials in the Te Hiku area between 1 July and 31 December 2018. The number of enquiries district-wide has remained consistent with previous years.

There has been an increase in the number of burials carried out by the family of the deceased, without using of the services of a Funeral Director in the Western Ward. Council staff has to ensure that the requirements of the Burial and Cremations Act 1964 (usually administered by the Funeral Director) are strictly adhered to before such a burial can take place. This involves dealing directly with the family of the deceased to make sure the burial is carried out with the dignity and care required. Council's contracted gravediggers also work with the family at the graveside, to supervise the placement and the lowering of the casket. Their services are greatly appreciated by family and Council often receives communication from families expressing their appreciation.