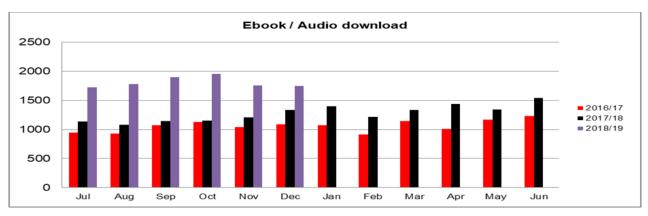

#### **eResources**

The increase in eResources shown in the following graph is largely due to the newly introduced eAudiobooks in July 2018 and the creation of the Te Tai Tokerau consortium with Whangarei and Kaipara Libraries which results in an increased pool to borrow from.

Specific eResources-related staff training means staff are now more familiar and able to assist customers with downloading resources. This is most noticeable in the uptake of downloading eMagazines.