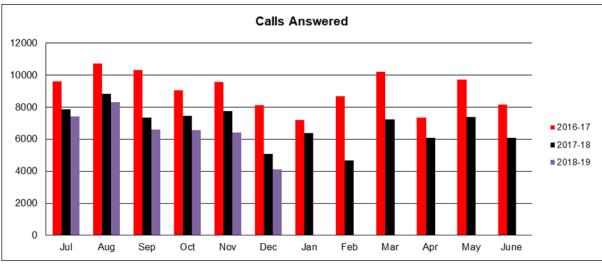

#### **Contact Centre**

- The Community and Customer Services Department realignment was completed in November and changes took effect 1 December 2018. The key changes to note were the creation of two new Management positions, Manager Customer Care (yet to be appointed) who will oversee the Contact Centre and Service Centres ensuring people and process alignment; and Manager Libraries and Museum (appointed and will commence in their position March 2019) who will oversee the Libraries and Museum functions ensuring people and process alignment and implementing the Library Strategy that has been signed off by Council.
- Staff shortages (due to annual and sick leave) negatively impacted the Contact Centre statistics in November and December. The abandoned calls statistic increased to 24% for both months. Further training of staff that would be able to assist in other areas of Contact Centre and Service Centres is underway to address this and a Casual staff member has been employed to assist.