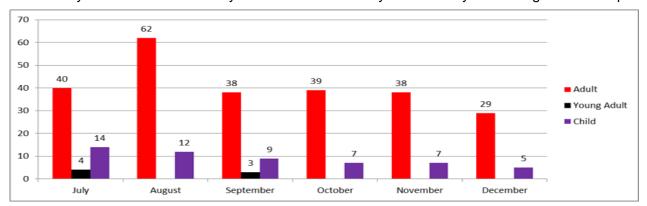

#### New Library Members since July 2018.

There was a peak in new Library members in August, which is expected for the middle of winter. New memberships remained steady - around 40 per month except for 62 in August/Winter, and a decline in December/Summer to 29.

Young Adult memberships were low, with a few during each term break.

The number of children opening new memberships was highest in winter, as with adults and decreased each month towards Christmas.

Generally, new memberships are stable with variations due to seasonal influences.

The Library continues to be a lively hub for the community with steadily increasing memberships.