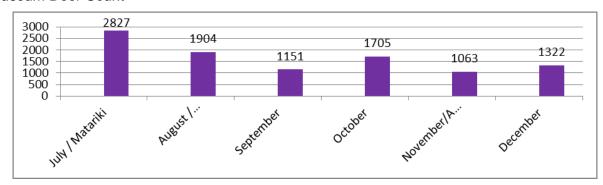

aning of Pioneer House where the collections have been stored, and relocation to the upgraded 'Sanctuary' on the same site. High quality, industry-standard environmental controls were installed to control temperature and humidity, eliminating the threat of dampness and mold. Phase II starts on 21<sup>st</sup> January 2019, focusing on maintenance and preservation. A team of 4 contract workers will commence on Monday 4<sup>th</sup> February for a week of training prior to the start. All items will be cleaned, catalogued and stored in appropriate cases, shelves, and containers, ready for display at the Museum and throughout the Te Ahu Centre. Collections will be made available to historians, researchers who apply for access. Phase II will be completed by April 2019.

#### Museum Door Count



#### Kaitaia (Far North) i-SITE

- Visitor numbers over the last six months have been steady with both domestic and international visitors coming in.
- Retail continues to do well at Kaitaia.
- More bookings are being made online although visitors are coming to get information from the i-SITF
- Participating in i-SITE NZ's freedom camping campaign which is supporting responsible camping.



Item 7.1 - Community and Customer Services Department Information Report 1 July - 31 December 2018





#### **Cemeteries - Sexton Services**

Council manages the Kaitaia public cemetery on Pukepoto Road and the Totara North public cemetery on Totara North School Road under the legislation of the Burial and Cremation Act 1964 and Far North District Council By-Law 1401-1442.

There were seven burials i