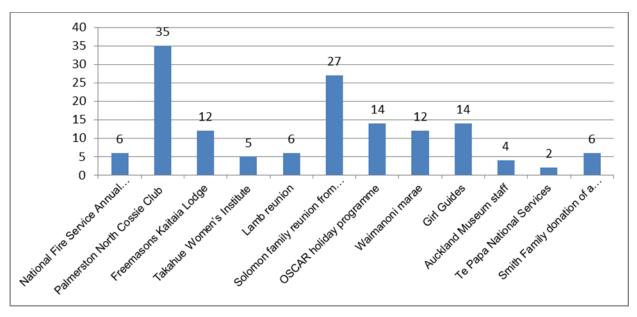

#### **Groups**

Hosting Archive Visitors / Archival Research Requests

Due to the staff changes, there is little statistical information available on the hours or numbers concerning the Archive operation. Seventy nine [79] researchers accessed museum collections and research facilities in 2017/2018, mostly family/local history (these are shown in the graph on the next page). Regular requests are being received for information from the Archives. The new museum curator is very much aware that better data is needed and will ensure there is a comprehensive set of figures for the next report.