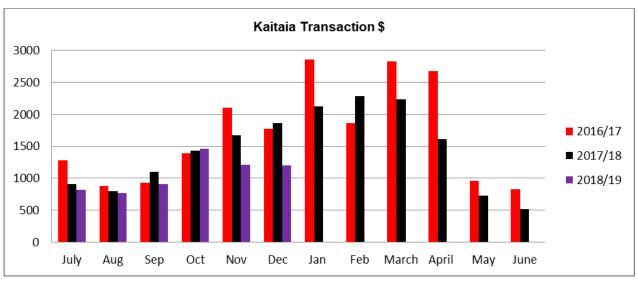

#### Kaitaia (Far North) i-SITE

- Visitor numbers over the last six months have been steady with both domestic and international visitors coming in.
- Retail continues to do well at Kaitaia.
- More bookings are being made online although visitors are coming to get information from the i-SITF
- Participating in i-SITE NZ's freedom camping campaign which is supporting responsible camping.