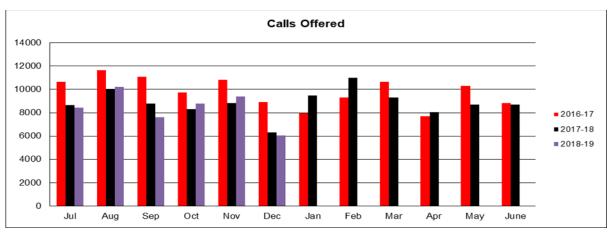

#### **Contact Centre**

- The Community and Customer Services Department realignment was completed in November and changes took effect 1 December 2018. The key changes to note were the creation of two new Management positions, Manager Customer Care (yet to be appointed) who will oversee the Contact Centre and Service Centres ensuring people and process alignment; and Manager Libraries and Museum (appointed and will commence in their position March 2019) who will oversee the Libraries and Museum functions ensuring people and process alignment and implementing the Library Strategy that has been signed off by Council.
- Staff shortages (due to annual and sick leave) negatively impacted the Contact Centre statistics in November and December. The abandoned calls statistic increased to 24% for both months. Further training of staff that would be able to assist in other areas of Contact Centre and Service Centres is underway to address this and a Casual staff member has been employed to assist.