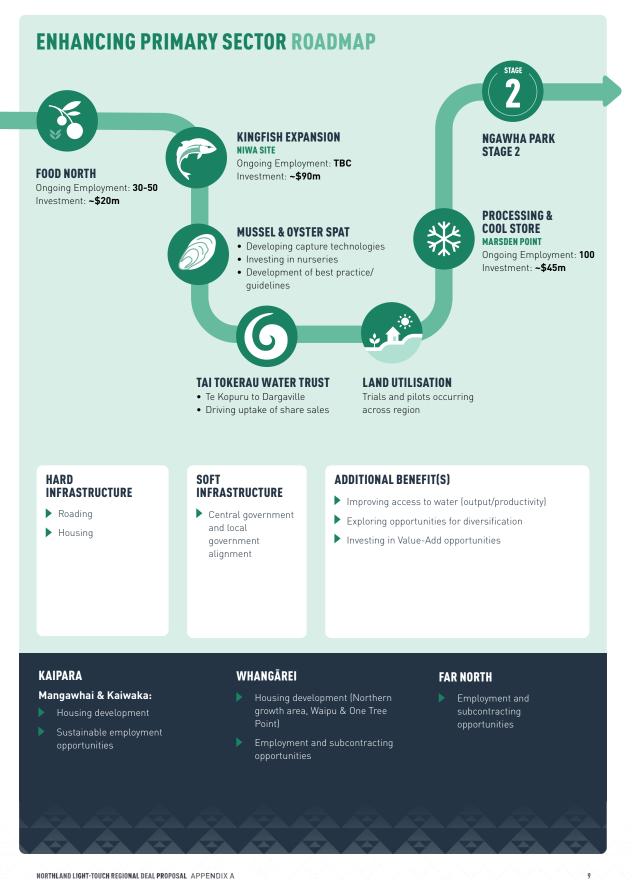

r investment partner, Northland Regional Council, built our first commercial-scale RAS unit to produce up to 600 tonnes of haku per year. We see this module at our Northland Aquaculture Centre in Ruakākā as the first in a series which will be developed at NAC and beyond.

The project aims to produce 3,000 tonnes per annum and will involve an additional 75 full-time equivalent (FTE) positions. It is projected to generate a conservative farm gate price of NZ\$19, requires NZ\$90 million investment to construct and following careful analyses, the expected after-tax net profit is estimated to be between 6% and 7%, with a corresponding rate of return of 8% to 10%.

NORTHLAND LIGHT-TOUCH REGIONAL DEAL PROPOSAL APPENDIX A

Item 7.2 - Attachment 1 - Northland Regional Deal Proposal Full Document



#### **FOOD NORTH**

The Food North project seeks to build and operate an open-access, shared food manufacturing facility at Ngawha Innovation & Enterprise Park (the Park) to meet increasing regional demand for processing facilities in the region by growers, F&B, and bioactive ingredient manufacturers in Northland and beyond.

The facility will be built and fit out to food manufacturing standards enabling the production of food fit for human consumption. The project cost will include basic equipment to meet the regional processing need for juicing, cooking, freeze drying, extraction, milling and packaging/ bottling. Manufacturers can use the existing kit or bring their own if the type and scale of equipment is not held by Food North.

The facility will offer support for self-manufacturin