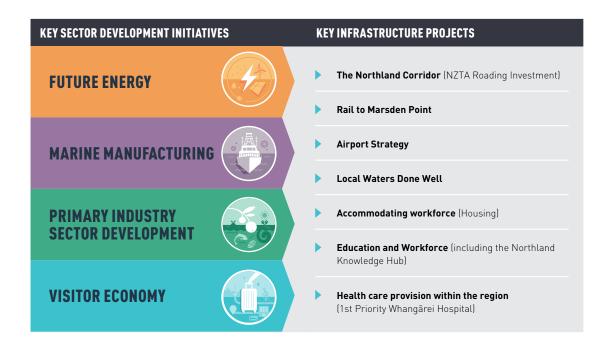

turing
- Enhancing Primary industry
- Visitor economy development

To support these four initiatives and achieve our vision we need to deliver the cross cutting infrastructure needed to

create opportunities and support a resilient economy and ensure the policy settings are enabling. Developing and keeping our people is a fundamental building block of our approach – education and workforce development intrinsically linked with provision of housing opportunities. Enhanced connectivity to Auckland and the rest of the country will significantly boost the region's economic potential. Stronger links to Auckland will promote growth in key industries, fostering resilience and stability in the face of weather

The following table shows the key infrastructure projects that unlock the initiatives:



### Linkage Between Enablers & Initiatives

| Infrastructure Enablers | Energy | Marine | Agriculture | Tourism |
|-------------------------|--------|--------|-------------|---------|
| Northland Corridor      |        |        |             |         |
| Rail to Marsden Point   | •      |        |             |         |
| Energy Bridge           |        |        |             |         |
| Workforce               |        |        |             |         |
| Housing                 |        |        |             |         |
| Airports                |        |        |             |         |
| Local Water Done Well   |        |        |             |         |
| Healthcare              |        |        |             |         |

# WHAT DRIVES GROWTH IN YOUR REGION?

In the year end