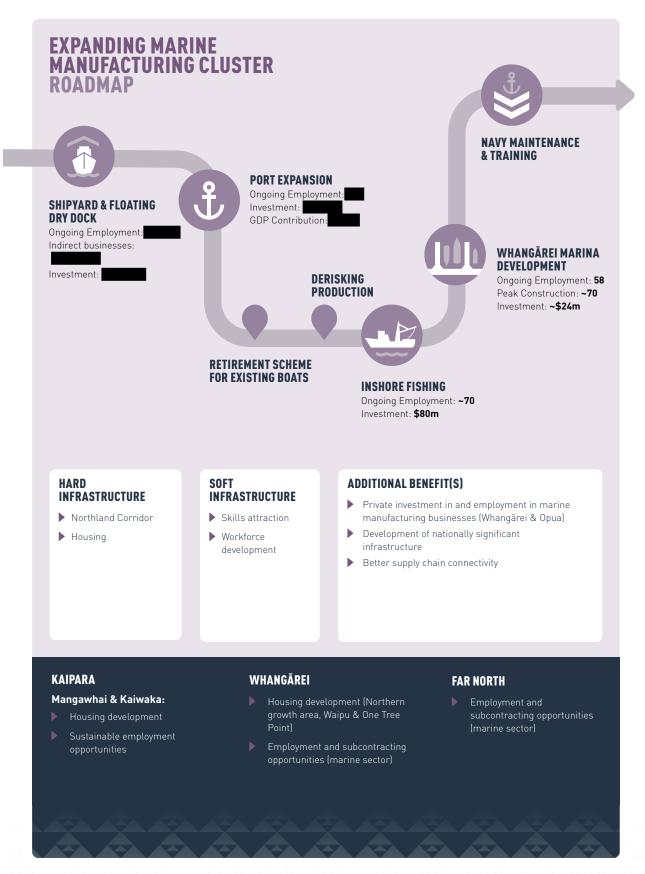

se substantial private sector development and deliver strong economic outcomes for the Northland Region.

#### NORTHPORT EXPANSION

Northport is New Zealand's northernmost deep-water commercial port. They are the closest port to most international markets and located less than two hours from Auckland, New Zealand's main commercial hub. Their unique position combined with deep-water capabilities means they have a vital role to play in our national economy and global trade.

To meet the future freight needs and support both Northland and North Auckland's growth, it's clear that Northport must expand. As one of New Zealand's key ports, they must keep up with global shipping trends. That means being able to handle more freight, offer more diverse services and adapt to changing freight needs.



Northport currently holds a consent that has provision for an additional 270m berth and c. 4.5ha reclamation and has lodged a consent application for its Eastern Terminal Expansion.

Covering approximately 13 hectares, the proposed eastern development will extend the existing port eastwards to accommodate a modern, efficient, container terminal capable of handling and storing expected increases in freight volumes. The expansion will also enable Northport to integrate the port with KiwiRail's proposed Marsden Point spur, seamlessly connecting rail, road and sea freight.

Potential for 1,400 additional Northland jobs

Northport already contributes around \$40M in direct GDP, and an estimated \$440M in indirect economic value, every year.

#### **INSHORE FISHING FLEET**

Transformational ch