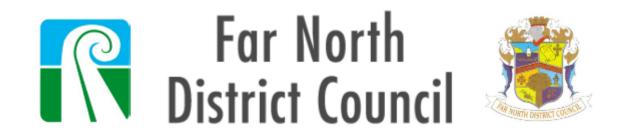

### Still being worked on - URGENCY REQUIRED

Footpaths and Berms Opononi – on SH12 Opononi in front of the BOWLING CLUB

More damage done and a recent RFS sent in by me in regards to the state of the footpaths still !!!— clean up needed — maintenance needed to clean gravel travel and debris from Fairlie Crescent intersection to bowling club.

As well as mess from vehicles trying to access the beach.

RFS 4093246

Fire Hydrants

RFS: 4135612

Date: 21.11.22

Omapere/Opononi

RFS 4161249 – 4WD vehicles on verges -

Requests for Service (RFS) – see above the RFS recorded against the commentary column.