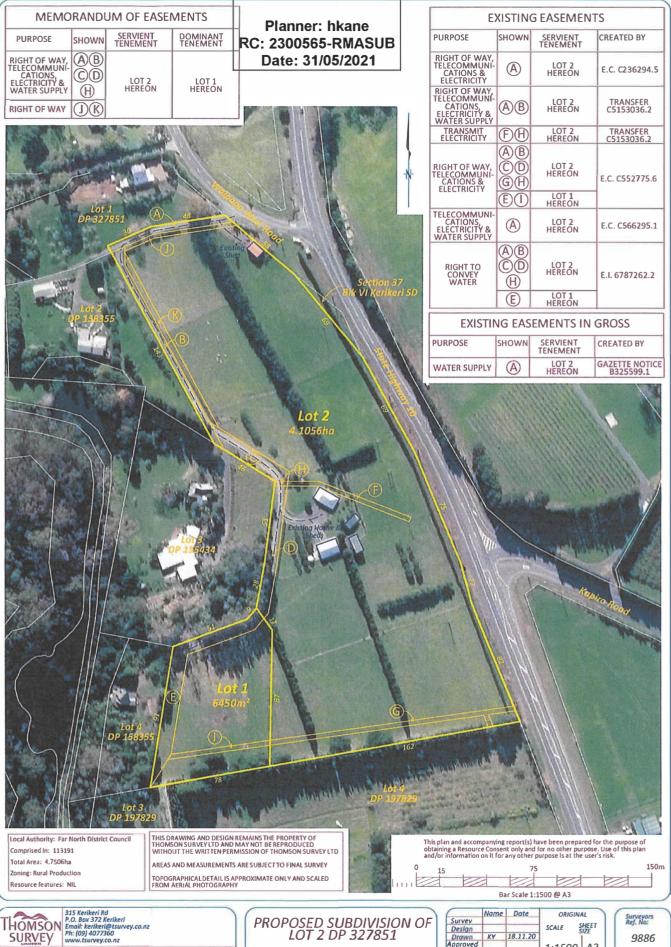

### 

| TO WAS BEEN SHOWING THE             |                                                                                                                                                                                                                                  |
|-------------------------------------|----------------------------------------------------------------------------------------------------------------------------------------------------------------------------------------------------------------------------------|
| ROAD LOCATION                       | a dinastri da este in le menera de la manera de la companya de la companya de la companya de la companya de la<br>La langua de la estado de la companya de la compan |
| Legal Description:                  | WAIRARA WEST ROAD ROZ KERIKERI 0295<br>LOTZ DP 327851 (SUBJTOROW)                                                                                                                                                                |
| Resource Consent Ap                 | oplication Number: 2300565-RmAOBJ/A                                                                                                                                                                                              |
|                                     | eme plan map that clearly indicates the location of the Road, Private Road<br>en submitting your application.                                                                                                                    |
| TYPE OF ROAD (Plea                  | ase tick) -                                                                                                                                                                                                                      |
| Public Road                         | Private Road Right-of-Way                                                                                                                                                                                                        |
| PROPOSED ROAD                       | VAMES                                                                                                                                                                                                                            |
| Road 1                              | First Choice: WAITUIWAY                                                                                                                                                                                                          |
|                                     | Second Choice: Cum VIEW LANE                                                                                                                                                                                                     |
|                                     | Third Choice: OAKTREE LANE                                                                                                                                                                                                       |
| Road 2                              | First Choice:                                                                                                                                                                                                                    |
|                                     | Second Choice:                                                                                                                                                                                                                   |
|                                     | Third Choice:                                                                                                                                                                                                                    |
| Road 3                              | First Choice:                                                                                                                                                                                                                    |
|                                     | Second Choice:                                                                                                                                                                                                                   |
|                                     | Third Choice:                                                                                                                                                                                                                    |
| BACKGROUND<br>A background to the I | names, their origins and their link with the area is to be supplied                                                                                                                                                              |
| WAITUIL                             | JAY 1. THE NATPAPA STREAM RUNS CLOSE                                                                                                                                                                                             |
|                                     | PROPERTIES SHAT USE SHE ROW                                                                                                                                                                                                      |
| 2. <u>TUI</u>                       | 'S ARE PLENTIFUL IN THE AREA.                                                                                                                                                                                                    |
|                                     | DRUHARD (NEW DISESTABLISHED)                                                                                                                                                                                                     |
|                                     | D'WAITUI ORCHARD WAS ESTA BLISHED                                                                                                                                                                                                |
| ONTH                                | ERE IS CURRENTLY A SMALL VINEYARD<br>BLISHED ALONG PART OF THE ROW NAMED                                                                                                                                                         |
| SSIA                                | BLISHED ALONG PART OF THE ROW NAMED                                                                                                                                                                                              |
|                                     | WAI TUE VINEYARD!                                                                                                                                                                                                                |
| GumVIEN                             | LANE                                                                                                                                                                                                                             |
| 1- Hi                               | IGE GUM TREES CAN BE SEEN FROM                                                                                                                                                                                                   |

CAKTREE LANE

1. A LARGE GAKTREE IS SITUATED AT THE
ENTRANCE TO THE ROW.

THE R.O.W.