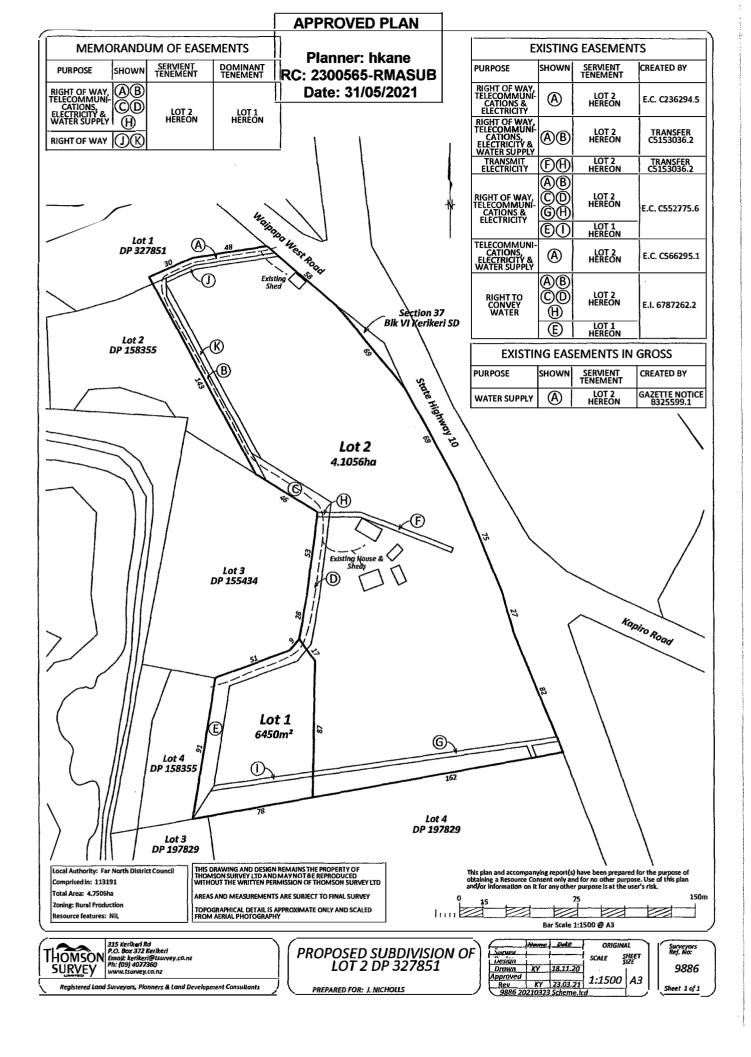

APPROVED PLAN

Registered Land Surveyors, Planners & Land Development Consultants

PROPOSED SUBDIVISION OF LOT 2 DP 327851

| PREPARED | FOR: | J. NICHOLLS |
|----------|------|-------------|
|          |      |             |

|          | Name | Date     | ORIGINAL |        |
|----------|------|----------|----------|--------|
| Survey   |      |          |          | CAAFFE |
| Design   | -    |          | SCALE    | SHEET  |
| Drawn    | KY   | 18.11.20 |          | 1      |
| Approved |      |          | 1:1500   | 10     |
| Rev      | KY   | 23.03.21 | 1.1200   | AS     |

9886 Sheet 1 of 1