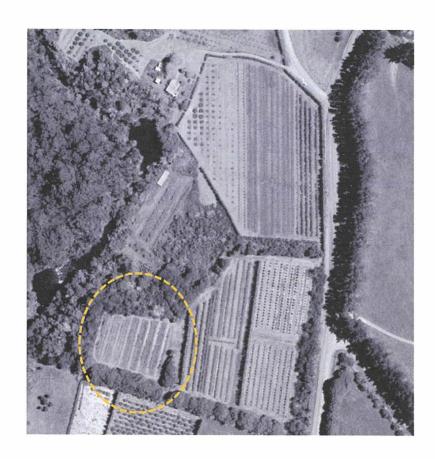

cants Signature:

Return Application to Postal: Far North District Council

or

Email: selina.topia@fndc.govt.nz

Private Bag 752 KAIKOHE 0440

Attention: Selina Topia



APPROVED PLAN



Registered Land Surveyors, Planners & Land Development Consultants

PROPOSED SUBDIVISION OF LOT 2 DP 327851

| PREPARED | FOR: | J. NICHOLLS |
|----------|------|-------------|
|          |      |             |

|          | Name | Date     | ORIGINAL |        |
|----------|------|----------|----------|--------|
| Survey   |      |          |          | CAAFFE |
| Design   | -    |          | SCALE    | SHEET  |
| Drawn    | KY   | 18.11.20 |          | 1      |
| Approved |      |          | 1:1500   | 10     |
| Rev      | KY   | 23.03.21 | 1.1200   | AS     |

9886 Sheet 1 of 1



## " WAITUI ORCARD"



1977