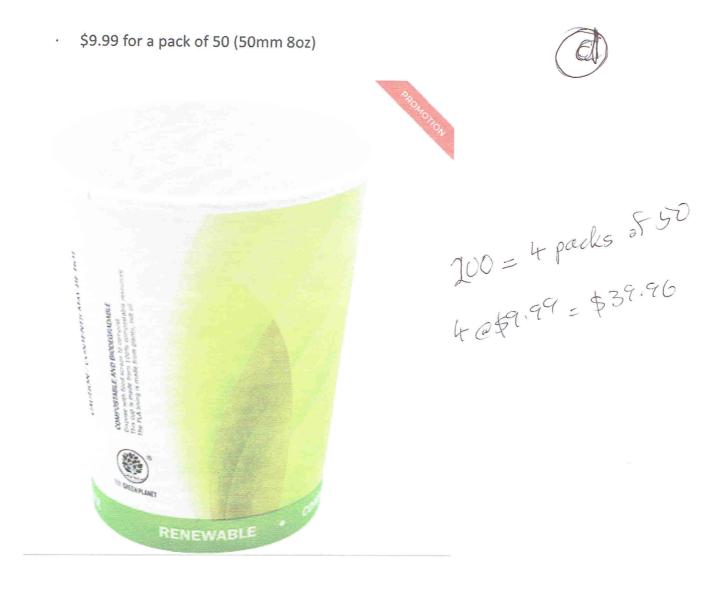

required 2 cans 623=

Hello Alan,

We can source 'The Green Plant Eco vibe Bio Cup'

Talk soon, Ben

Facebook: Bay Signs Kerikeri

| Who            | Distance When |       | Reason                                                       |
|----------------|---------------|-------|--------------------------------------------------------------|
| Alan           | 120           | 5 Oct | Pick up decals for roadside signs - from Bay Signs, Kerikeri |
| Committee      | 20            | 1 Oct | Distribute posters                                           |
| Alan,<br>Wayne | 30            | 7 Oct | Erect roadside signs, Taipa, Coopers Beach                   |
| Alan           | 20            | 5 Nov | Collect marquees, Coopers Beach, Mangonui                    |
| Alan,<br>Wayne | 30            | 9 Nov | Take down roadside signs, return materials to storage        |
| Total: 220     | 220           |       |                                                              |
|                |               |       |                                                              |