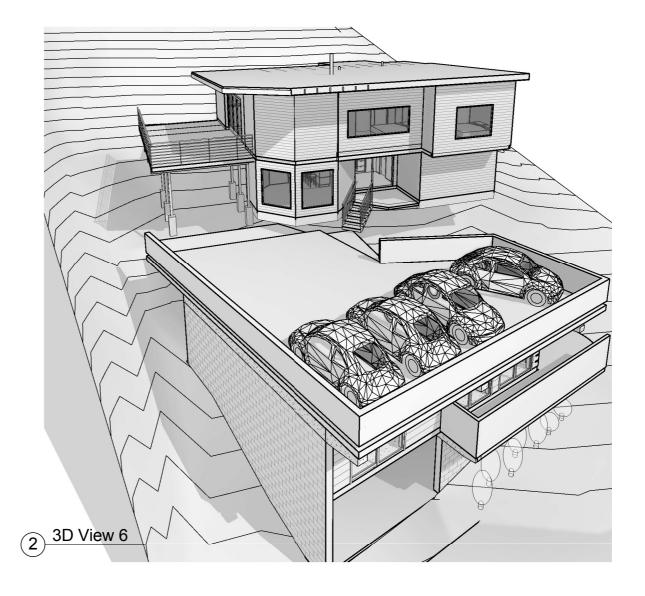

 176
 Drawn By:
 WB

1:200 A105

cale: Page 1 of 4

1 A - FP02 - Top Parking /Cantilevered Decks

**BOYD DESIGN** 

Po Box 259, Paihia, Bay Of Islands P: 09 402 8626 / F:09 402 8627 Cell: 0274 466 969 willboyd@xtra.co.nz

Sheet Name:

3D VIEWS

10-11-2017

Drawn By: WB

176 Scale:

A113
Page 4 of 4

3 3D View 10

3D View 11