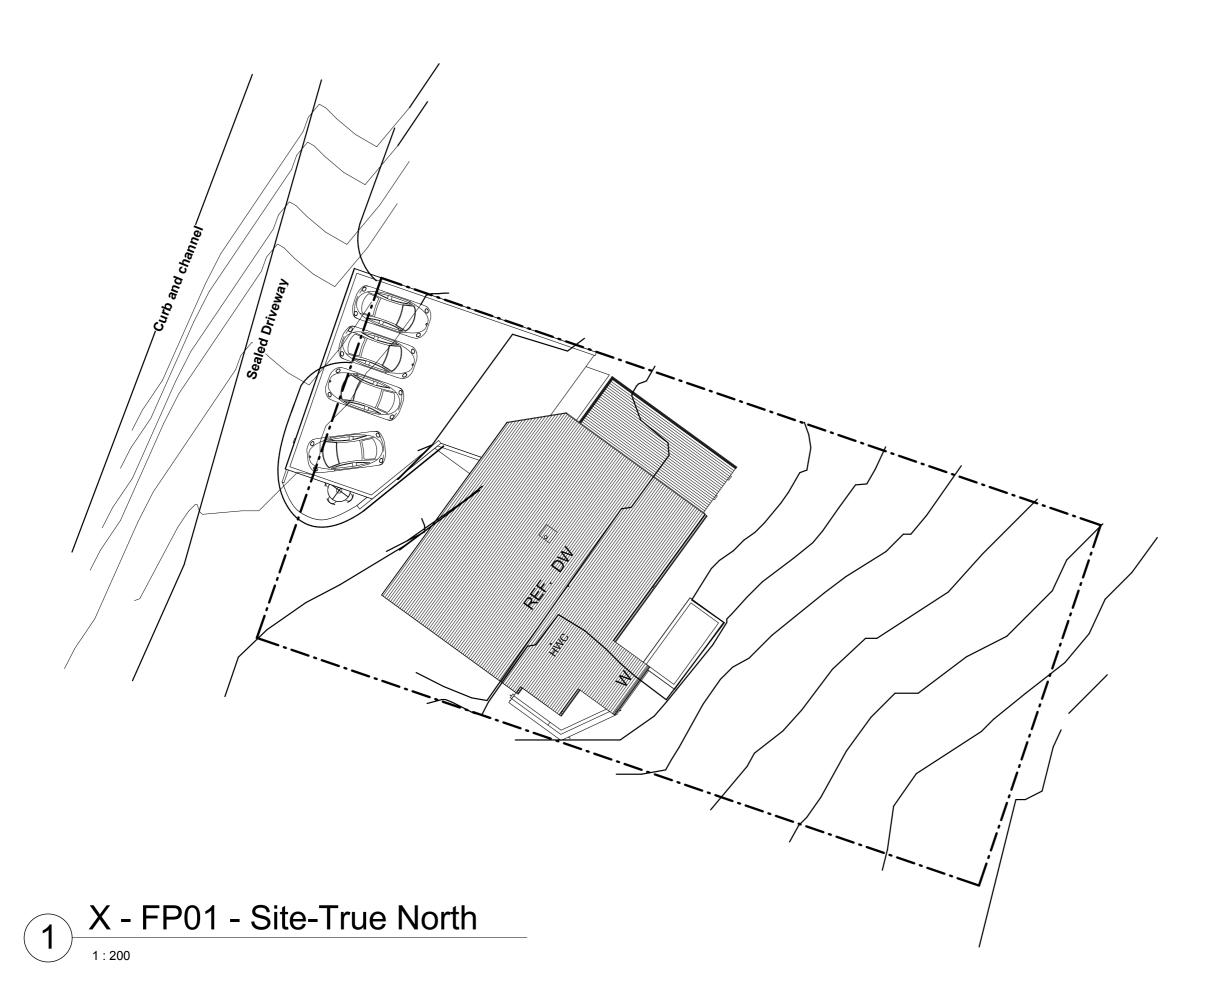

# Revision Schedule

Ref Description Date
Air Lease - RFI 28-02-2018

RC\_Air Lease Plans

STUDIO AND PARKING

ROBERT CROSS

Address: 30 SCHOOL ROAD

Sheet Name:
SITE PLAN

 Sheet Issue Date:
 10-11-2017

 176
 Drawn By:
 WB

1:200 A105

cale: Page 1 of 4

1 A - FP02 - Top Parking /Cantilevered Decks

**BOYD DESIGN** 

Po Box 259, Paihia, Bay Of Islands P: 09 402 8626 / F:09 402 8627 Cell: 0274 466 969 willboyd@xtra.co.nz