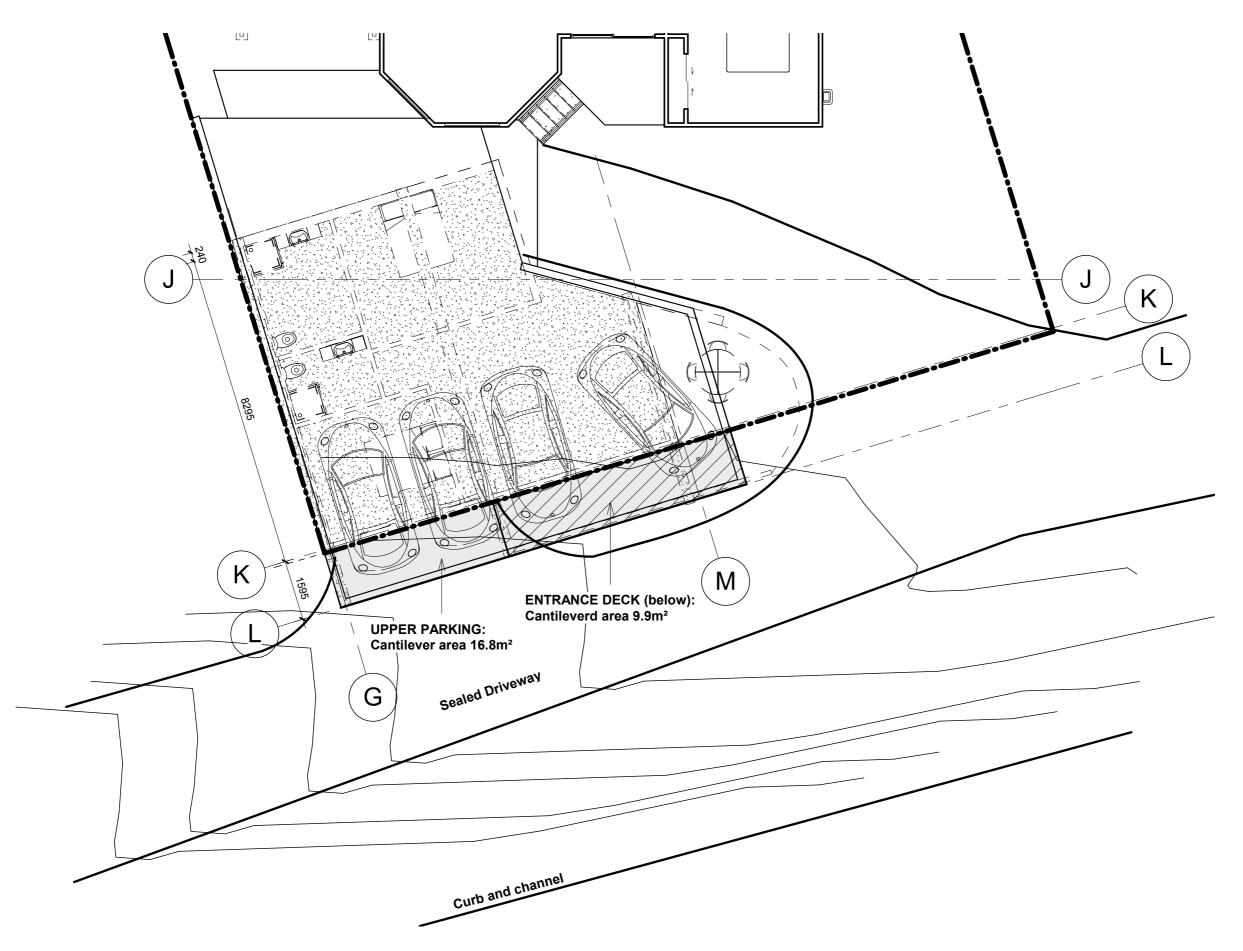

# Revision Schedule

Description Date Air Lease - RFI 28-02-2018

RC\_Air Lease Plans

Project: STUDIO AND PARKING

**ROBERT CROSS** 

Address: 30 SCHOOL ROAD

STUDIO PARKING PLAN

28-02-2018 Sheet Issue Date:

Drawn By: WB 176 A106 1:100

Scale:

Page 2 of 4

Boundary 1500 Level 1 A - FP02 - Top Parking -860 A-FP02 - T.O.Drive North Elevation -1060 1:100 A - FP02 - Studio FFL -3510 A - FP02 - Garage Floor -6170

**BOYD DESIGN** 