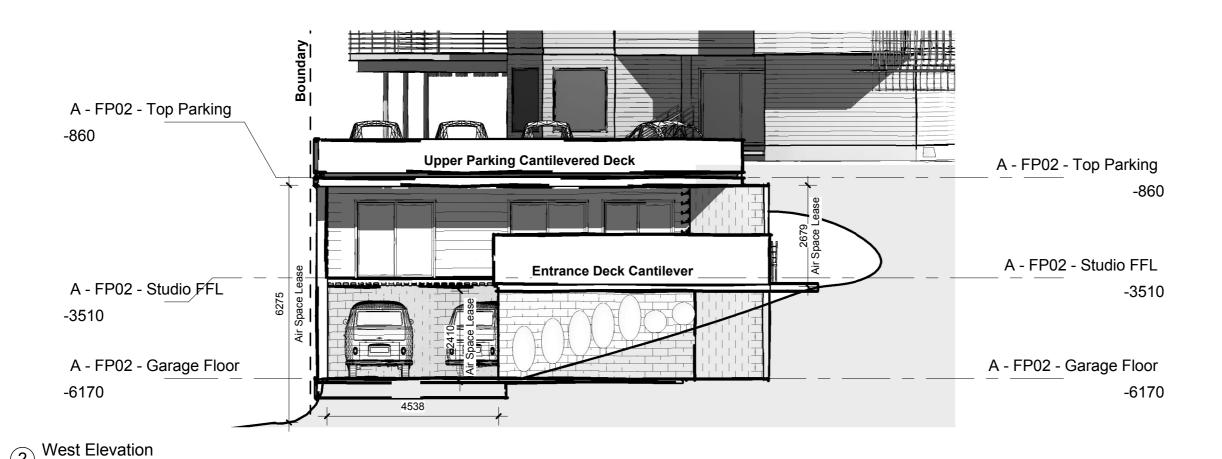

# Revision Schedule

Description Date Ref Air Lease - RFI 28-02-2018

RC Air Lease Plans

Project: STUDIO AND PARKING

**ROBERT CROSS** 

Address: 30 SCHOOL ROAD

Sheet Name:

**ELEVATIONS** 

Sheet Issue Date: 10-11-2017 Project No: Scale: Page 3 of 4 110 1:100

1:100